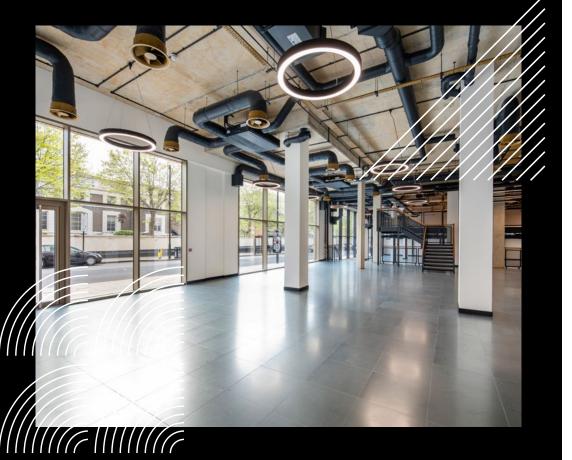

### **Building 1**

- Unique self-contained office building
- Brand newly developed and refurbished
- Floor to ceiling height of 5.87m in part
- New mezzanine level installed
- New metal-tile raised flooring
- Superb natural daylight with floor to ceiling glazing across two elevations

- Self-contained entrance from street level
- New exposed air-conditioning system
- New self-contained WC facilities
- Fibre internet
- Modern suspended LED lighting
- 1 x platform lift