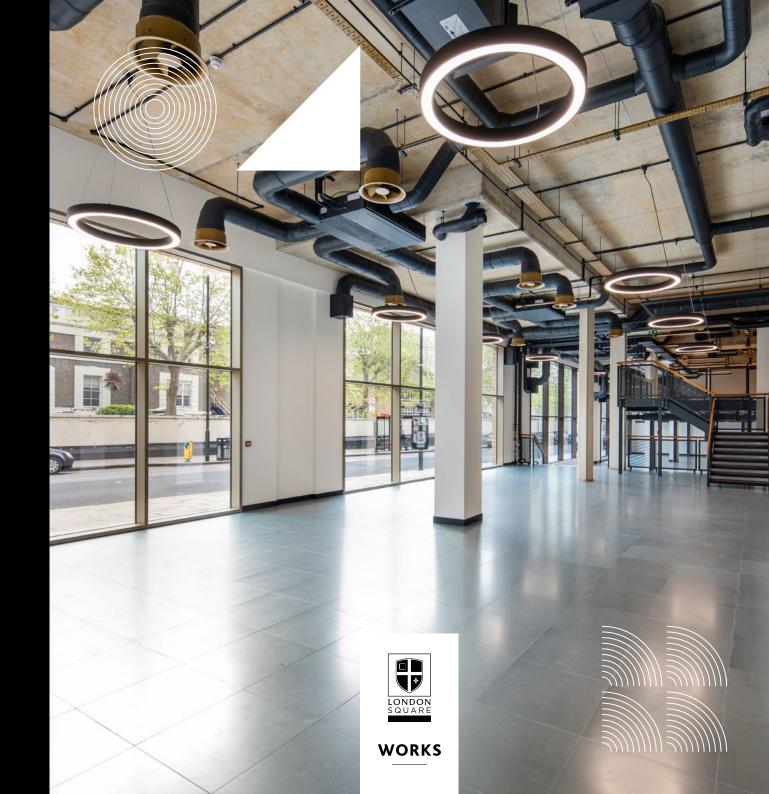

# CALLY YARD CALEDONIAN ROAD N7

BUILDING 1 14,000 FT<sup>2</sup> TO BUY OR RENT

A new creative business community

## UNIQUE DOUBLE HEIGHT 14,000 FT<sup>2</sup> SELF-CONTAINED OFFICE SPACE AVAILABLE

In an area that's on the cusp of a commercial expansion following the regeneration of King's Cross, Cally Yard provides a brand new creative campus to grow your business.