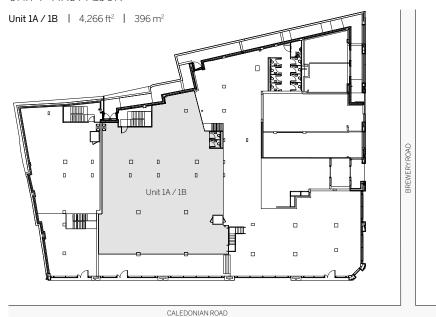

f a commercial expansion following the regeneration of King's Cross, Cally Yard provides a brand new creative campus to grow your business.







KING'S **CROSS** 



Opportunity to

CUSTOMISE YOUR SPACE △ A new

CREATIVE HUB





### SPECIFICATION

### **Building 1**

- Unique self-contained office building
- Brand newly developed and refurbished
- Floor to ceiling height of 5.87m in part
- New mezzanine level installed
- New metal-tile raised flooring
- Superb natural daylight with floor to ceiling glazing across two elevations

- Self-contained entrance from street level
- New exposed air-conditioning system
- New self-contained WC facilities
- Fibre internet
- Modern suspended LED lighting
- 1 x platform lift



### UNIT 1 - GROUND FLOOR



### CALLDONIANIC

### UNIT 1 - FIRST FLOOR



### **Development by**



### YOUR PIECE OF LONDON





### **Agents**

### **Colliers**

colliers.com

### **Shaun Simons**

07788 423 131 shaun.simons@colliers.com

### **Ed Offenbach**

07768 998 333 edward.offenbach@colliers.com

### **Oliver Jay**

07903 714 187 oliver.jay@colliers.com

### **CALLYYARD.CO.UK**

### **David Hanrahan**

07831 518 102 david.hanrahan@colliers.com

### **Emma Higgins**

07769 605 295 emma.higgins@colliers.com

### Meg Bailey

07720 073 233 meg.bailey@colliers.com

Colliers International give notice that these particulars are set out as a general outline only for the guidance of intending Purchasers or Lessees and do not constitute any part of an offer or contract. Details are given without any responsibility and any intending Purchasers, Lessees or Third