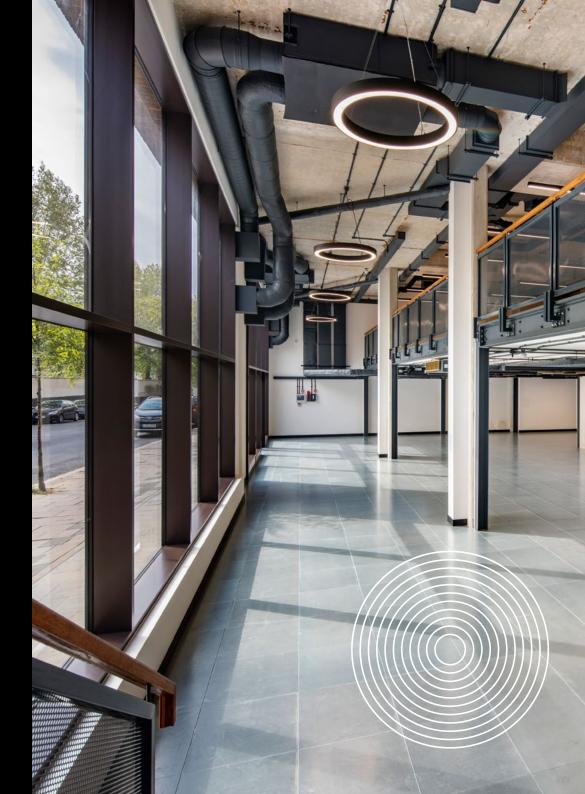

### **Building 1**

- Unique self-contained office building
- Brand newly developed and refurbished
- Floor to ceiling height of 5.87m in part
- New mezzanine level installed
- New metal-tile raised flooring
- Superb natural daylight with floor to ceiling glazing across two elevations

- Self-contained entrance from street level
- New exposed air-conditioning system
- New self-contained WC facilities
- Fibre internet
- Modern suspended LED lighting
- 1 x platform lift