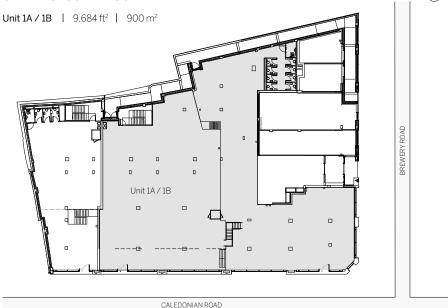

ACE AVAILABLE

In an area that's on the cusp of a commercial expansion following the regeneration of King's Cross, Cally Yard provides a brand new creative campus to grow your business.







KING'S **CROSS** 



Opportunity to

CUSTOMISE YOUR SPACE △ A new

CREATIVE HUB





### SPECIFICATION

### **Building 1**

- Unique self-contained office building
- Brand newly developed and refurbished
- Floor to ceiling height of 5.87m in part
- New mezzanine level installed
- New metal-tile raised flooring
- Superb natural daylight with floor to ceiling glazing across two elevations

- Self-contained entrance from street level
- New exposed air-conditioning system
- New self-contained WC facilities
- Fibre internet
- Modern suspended LED lighting
- 1 x platform lift



### UNIT 1 - GROUND FLOOR



### CALLDONIANIC

### UNIT 1 - FIRST FLOOR



### **Development by**



### YOUR PIECE OF LONDON





### **Agents**

### **Colliers**

colliers.com

### **Shaun Simons**

07788 423 131 shaun.simons@colliers.com

### **Ed Offenbach**

07768 998 333 edward.offenbach@colliers.com

### **Oliver Jay**

07903 714 187 oliver.jay@colliers.com

### **CALLYYARD.CO.UK**

### **David Hanrahan**

07831 518 102 david.hanrahan@colliers.com

### **Emma Higgins**

07769 605 295 emma.higgins@colliers.com

### Meg Bailey

07720 073 233 meg.bailey@colliers.com

Colliers International give notice that these particulars are set out as a general outline only for the guidance of intending Purchasers or Lessees and do not constitute any part of an offer or contract. Details are given without any responsibility