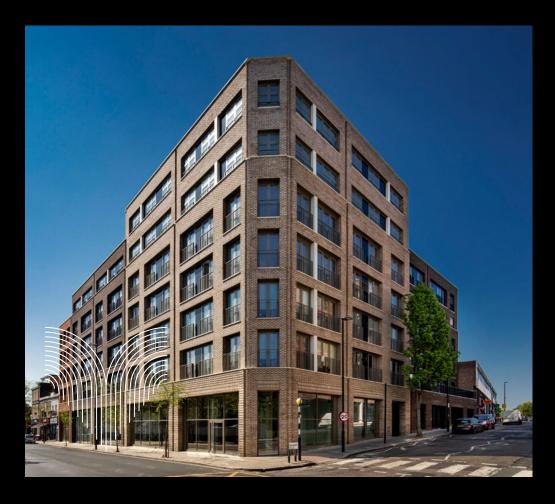

# CALLY YARD CALEDONIAN ROAD N7

BUILDING 1 14,000 FT<sup>2</sup> TO BUY OR RENT

A new creative business community

## UNIQUE DOUBLE HEIGHT 14,000 FT<sup>2</sup> SELF-CONTAINED OFFICE SPACE AVAILABLE

In an area that's on the cusp of a commercial expansion following the regeneration of King's Cross, Cally Yard provides a brand new creative campus to grow your business.