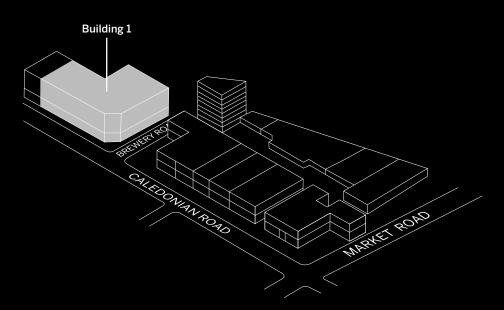

# CALLY YARD CALEDONIAN ROAD N7

BUILDING 1 14,000 FT<sup>2</sup> TO BUY OR RENT

A new creative business community

### **Building 1**

- Unique self-contained office building
- Brand newly developed and refurbished
- Floor to ceiling height of 5.87m in part
- New mezzanine level installed
- New metal-tile raised flooring
- Superb natural daylight with floor to ceiling glazing across two elevations

- Self-contained entrance from street level
- New exposed air-conditioning system
- New self-contained WC facilities
- Fibre internet
- Modern suspended LED lighting
- 1 x platform lift