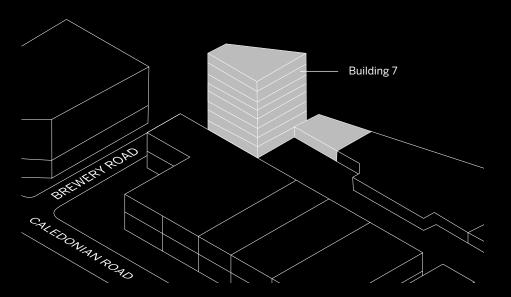

# CALLY YARD CALEDONIAN ROAD N7

BUILDING 7 22,527 FT<sup>2</sup> FOR SALE OR RENT

A new self-contained HQ building

## **Building 7**

- Brand newly developed and refurbished office building
- Newly refurbished reception with direct access to a brand new communal courtyard
- Generous floor to ceiling heights
- Superb natural daylight with floor to ceiling glazing spanning two elevations
- New metal-tile raised flooring throughout
- New exposed air-conditioning system
- Fibre internet
- New WC facilities
- Modern suspended LED lighting
- 2 Passenger lifts