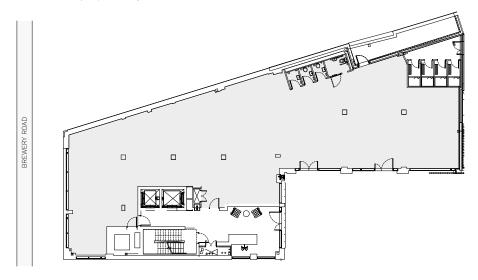

## BUILDING 7 - GROUND FLOOR

Ground Floor | 4,003 ft<sup>2</sup> | 372 m<sup>2</sup>