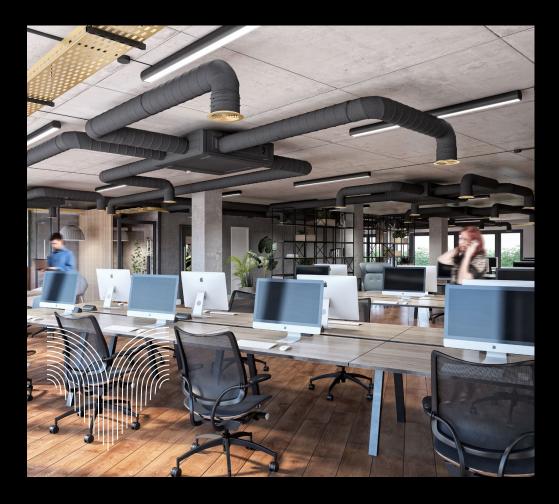

## **Building 7**

- Brand newly developed and refurbished office building
- Newly refurbished reception with direct access to a brand new communal courtyard
- Generous floor to ceiling heights
- Superb natural daylight with floor to ceiling glazing spanning two elevations
- New metal-tile raised flooring throughout
- New exposed air-conditioning system
- Fibre internet
- New WC facilities
- Modern suspended LED lighting
- 2 Passenger lifts