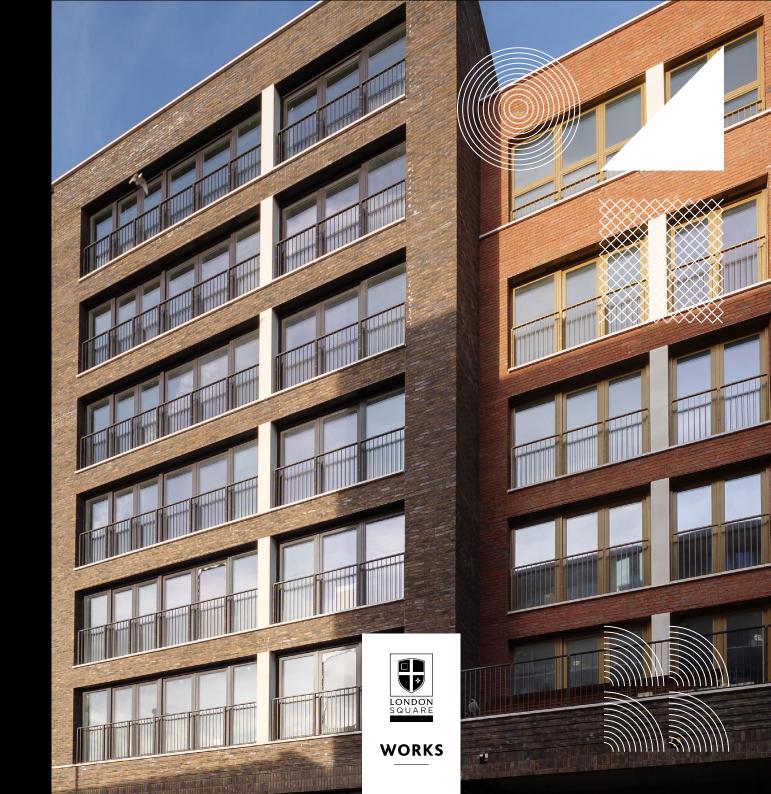

# CALLY YARD CALEDONIAN ROAD N7

BUILDING 7 22,527 FT<sup>2</sup> FOR SALE OR RENT

A new self-contained HQ building

## UNIQUE 22,527 FT<sup>2</sup> SELF-CONTAINED OFFICE BUILDING AVAILABLE

In an area that's on the cusp of a commercial expansion following the regeneration of King's Cross, Cally Yard provides a brand new creative campus to grow your business.

## **Building 7**

- Brand newly developed and refurbished office building
- Newly refurbished reception with direct access to a brand new communal courtyard
- Generous floor to ceiling heights
- Superb natural daylight with floor to ceiling glazing spanning two elevations
- New metal-tile raised flooring throughout
- New exposed air-conditioning system
- Fibre internet
- New WC facilities
- Modern suspended LED lighting
- 2 Passenger lifts