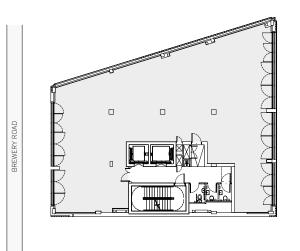

## BUILDING 7 - GROUND FLOOR

Ground Floor | 4,003 ft<sup>2</sup> | 372 m<sup>2</sup>