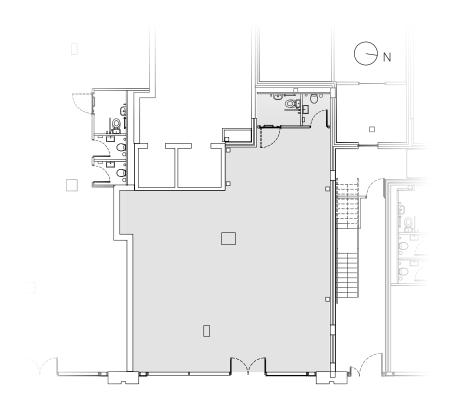

### GROUND FLOOR

Unit 3A

597 ft<sup>2</sup> / 56 m<sup>2</sup>





### GROUND FLOOR

Unit 3B

1,946 ft<sup>2</sup> / 181 m<sup>2</sup>





#### FIRST FLOOR

Unit 3C

4,219.4 ft<sup>2</sup> / 392 m<sup>2</sup>





### GROUND FLOOR

Unit 4A

2,284 ft<sup>2</sup> / 212 m<sup>2</sup>







### GROUND FLOOR

Unit 4B

1,146 ft<sup>2</sup> / 107 m<sup>2</sup>





#### FIRST FLOOR

**Unit 4C** 2,400.3 ft<sup>2</sup> / 223 m<sup>2</sup>





#### FIRST FLOOR

Unit 4D

1,749 ft<sup>2</sup> / 162 m<sup>2</sup>





### GROUND FLOOR

Unit 5A

1,663 ft<sup>2</sup> / 155 m<sup>2</sup>





#### FIRST FLOOR

Unit 5B

1,873 ft<sup>2</sup> / 174 m<sup>2</sup>





### GROUND FLOOR

Unit 6A

1,810 ft<sup>2</sup> / 168 m<sup>2</sup>







### GROUND FLOOR

Unit 6B

1,307 ft<sup>2</sup> / 121 m<sup>2</sup>







#### FIRST FLOOR

Unit 6C

4,506 ft<sup>2</sup> / 419 m<sup>2</sup>