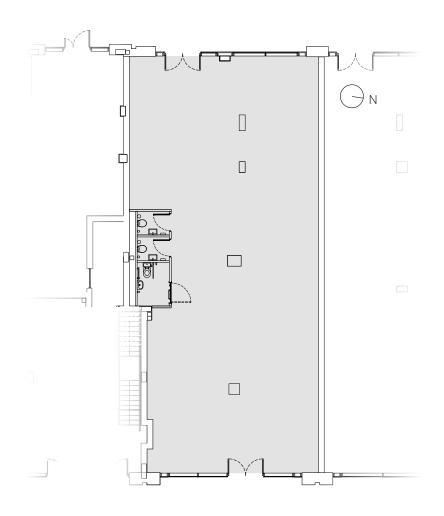

### GROUND FLOOR

Unit 3A

597 ft<sup>2</sup> / 56 m<sup>2</sup>





### GROUND FLOOR

Unit 3B

1,946 ft<sup>2</sup> / 181 m<sup>2</sup>





#### FIRST FLOOR

Unit 3C

4,219.4 ft<sup>2</sup> / 392 m<sup>2</sup>





### GROUND FLOOR

Unit 4A

2,284 ft<sup>2</sup> / 212 m<sup>2</sup>







### GROUND FLOOR

Unit 4B

1,146 ft<sup>2</sup> / 107 m<sup>2</sup>





#### FIRST FLOOR

**Unit 4C** 2,400.3 ft<sup>2</sup> / 223 m<sup>2</sup>





#### FIRST FLOOR

Unit 4D

1,749 ft<sup>2</sup> / 162 m<sup>2</sup>





### GROUND FLOOR

Unit 5A

1,663 ft<sup>2</sup> / 155 m<sup>2</sup>





#### FIRST FLOOR

Unit 5B

1,873 ft<sup>2</sup> / 174 m<sup>2</sup>





### GROUND FLOOR

Unit 6A

1,810 ft<sup>2</sup> / 168 m<sup>2</sup>







### GROUND FLOOR

Unit 6B

1,307 ft<sup>2</sup> / 121 m<sup>2</sup>







#### FIRST FLOOR

Unit 6C

4,506 ft<sup>2</sup> / 419 m