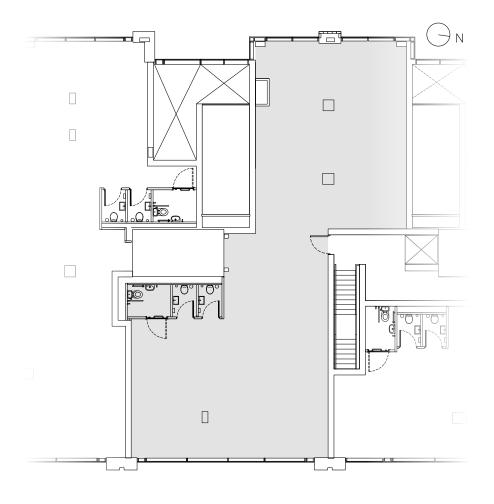

### GROUND FLOOR

Unit 3A

597 ft<sup>2</sup> / 56 m<sup>2</sup>





### GROUND FLOOR

Unit 3B

1,946 ft<sup>2</sup> / 181 m<sup>2</sup>





#### FIRST FLOOR

Unit 3C

4,219.4 ft<sup>2</sup> / 392 m<sup>2</sup>





### GROUND FLOOR

Unit 4A

2,284 ft<sup>2</sup> / 212 m<sup>2</sup>







### GROUND FLOOR

Unit 4B

1,146 ft<sup>2</sup> / 107 m<sup>2</sup>





#### FIRST FLOOR

**Unit 4C** 2,400.3 ft<sup>2</sup> / 223 m<sup>2</sup>





#### FIRST FLOOR

Unit 4D

1,749 ft<sup>2</sup> / 162 m<sup>2</sup>





### GROUND FLOOR

Unit 5A

1,663 ft<sup>2</sup> / 155 m<sup>2</sup>





#### FIRST FLOOR

Unit 5B

1,873 ft<sup>2</sup> / 174 m<sup>2</sup>





### GROUND FLOOR

Unit 6A

1,810 ft<sup>2</sup> / 168 m<sup>2</sup>







### GROUND FLOOR

Unit 6B

1,307 ft<sup>2</sup> / 121 m<sup>2</sup>







#### FIRST FLOOR

Unit 6C

4,506 ft<sup>2</sup> / 419 m<sup>2</sup>