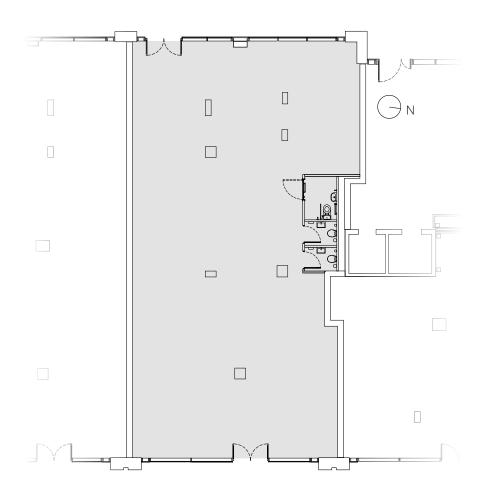

### GROUND FLOOR

Unit 3A

597 ft<sup>2</sup> / 56 m<sup>2</sup>





### GROUND FLOOR

Unit 3B

1,946 ft<sup>2</sup> / 181 m<sup>2</sup>





#### FIRST FLOOR

Unit 3C

4,219.4 ft<sup>2</sup> / 392 m<sup>2</sup>





### GROUND FLOOR

Unit 4A

2,284 ft<sup>2</sup> / 212 m<sup>2</sup>







### GROUND FLOOR

Unit 4B

1,146 ft<sup>2</sup> / 107 m<sup>2</sup>





#### FIRST FLOOR

**Unit 4C** 2,400.3 ft<sup>2</sup> / 223 m<sup>2</sup>





#### FIRST FLOOR

Unit 4D

1,749 ft<sup>2</sup> / 162 m<sup>2</sup>





### GROUND FLOOR

Unit 5A

1,663 ft<sup>2</sup> / 155 m<sup>2</sup>





#### FIRST FLOOR

Unit 5B

1,873 ft<sup>2</sup> / 174 m<sup>2</sup>





### GROUND FLOOR

Unit 6A

1,810 ft<sup>2</sup> / 168 m<sup>2</sup>







### GROUND FLOOR

Unit 6B

1,307 ft<sup>2</sup> / 121 m<sup>2</sup>







#### FIRST FLOOR

Unit 6C

4,506 ft<sup>2</sup> / 419 m<sup>2</sup>