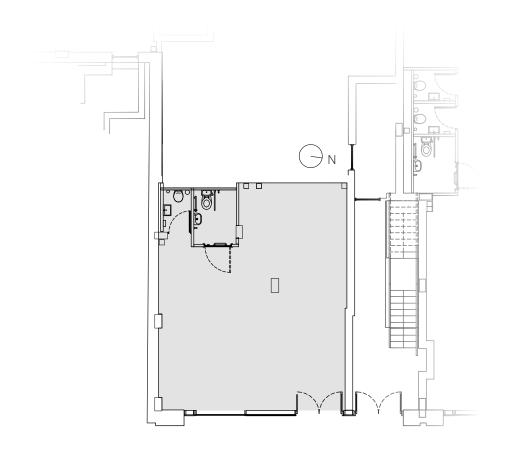

### GROUND FLOOR

Unit 3A

597 ft<sup>2</sup> / 56 m<sup>2</sup>





### GROUND FLOOR

Unit 3B

1,946 ft<sup>2</sup> / 181 m<sup>2</sup>





#### FIRST FLOOR

Unit 3C

4,219.4 ft<sup>2</sup> / 392 m<sup>2</sup>





### GROUND FLOOR

Unit 4A

2,284 ft<sup>2</sup> / 212 m<sup>2</sup>







### GROUND FLOOR

Unit 4B

1,146 ft<sup>2</sup> / 107 m<sup>2</sup>





#### FIRST FLOOR

**Unit 4C** 2,400.3 ft<sup>2</sup> / 223 m<sup>2</sup>





#### FIRST FLOOR

Unit 4D

1,749 ft<sup>2</sup> / 162 m<sup>2</sup>





### GROUND FLOOR

Unit 5A

1,663 ft<sup>2</sup> / 155 m<sup>2</sup>





#### FIRST FLOOR

Unit 5B

1,873 ft<sup>2</sup> / 174 m<sup>2</sup>





### GROUND FLOOR

Unit 6A

1,810 ft<sup>2</sup> / 168 m<sup>2</sup>







### GROUND FLOOR

Unit 6B

1,307 ft<sup>2</sup> / 121 m<sup>