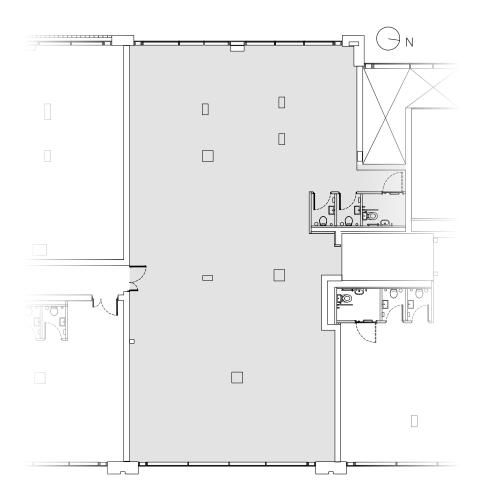

### GROUND FLOOR

Unit 3A

597 ft<sup>2</sup> / 56 m<sup>2</sup>





### GROUND FLOOR

Unit 3B

1,946 ft<sup>2</sup> / 181 m<sup>2</sup>





#### FIRST FLOOR

Unit 3C

4,219.4 ft<sup>2</sup> / 392 m<sup>2</sup>





### GROUND FLOOR

Unit 4A

2,284 ft<sup>2</sup> / 212 m<sup>2</sup>







### GROUND FLOOR

Unit 4B

1,146 ft<sup>2</sup> / 107 m<sup>2</sup>





#### FIRST FLOOR

**Unit 4C** 2,400.3 ft<sup>2</sup> / 223 m<sup>2</sup>





#### FIRST FLOOR

Unit 4D

1,749 ft<sup>2</sup> / 162 m<sup>2</sup>





### GROUND FLOOR

Unit 5A

1,663 ft<sup>2</sup> / 155 m<sup>2</sup>





#### FIRST FLOOR

Unit 5B

1,873 ft<sup>2</sup> / 174 m<sup>2</sup>





### GROUND FLOOR

Unit 6A

1,810 ft<sup>2</sup> / 168 m<sup>2</sup>







### GROUND FLOOR

Unit 6B

1,307 ft<sup>2</sup> / 121 m<sup>2</sup>







#### FIRST FLOOR

Unit 6C

4,506 ft<sup>2</sup> / 419 m<sup>2</sup>