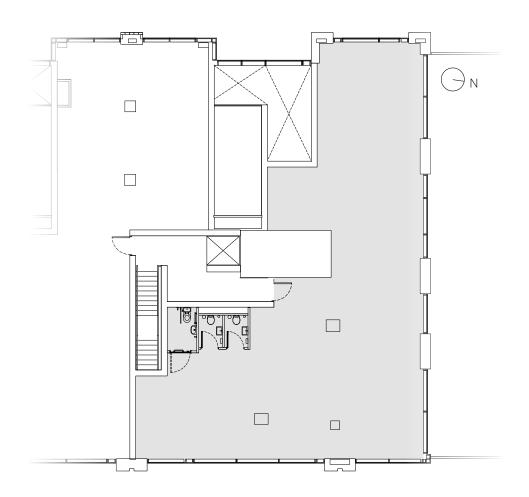

### GROUND FLOOR

Unit 3A

597 ft<sup>2</sup> / 56 m<sup>2</sup>





### GROUND FLOOR

Unit 3B

1,946 ft<sup>2</sup> / 181 m<sup>2</sup>





#### FIRST FLOOR

Unit 3C

4,219.4 ft<sup>2</sup> / 392 m<sup>2</sup>





### GROUND FLOOR

Unit 4A

2,284 ft<sup>2</sup> / 212 m<sup>2</sup>







### GROUND FLOOR

Unit 4B

1,146 ft<sup>2</sup> / 107 m<sup>2</sup>





#### FIRST FLOOR

**Unit 4C** 2,400.3 ft<sup>2</sup> / 223 m<sup>2</sup>





#### FIRST FLOOR

Unit 4D

1,749 ft<sup>2</sup> / 162 m<sup>2</sup>





### GROUND FLOOR

Unit 5A

1,663 ft<sup>2</sup> / 155 m<sup>2</sup>





#### FIRST FLOOR

Unit 5B

1,873 ft<sup>2</sup> / 174 m<sup>2</sup>





### GROUND FLOOR

Unit 6A

1,810 ft<sup>2</sup> / 168 m<sup>2</sup>







### GROUND FLOOR

Unit 6B

1,307 ft<sup>2</sup> / 121 m<sup>2</sup>







#### FIRST FLOOR

Unit 6C

4,506 ft<sup>2</sup> / 419 m<sup>2</sup>