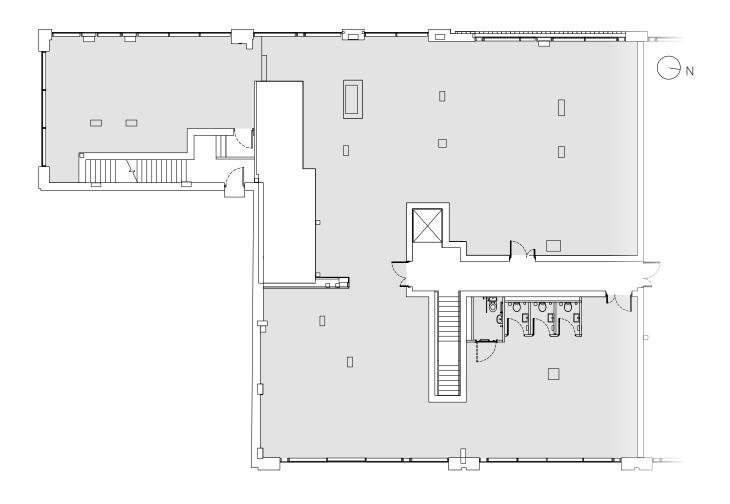

### GROUND FLOOR

Unit 3A

597 ft<sup>2</sup> / 56 m<sup>2</sup>





### GROUND FLOOR

Unit 3B

1,946 ft<sup>2</sup> / 181 m<sup>2</sup>





#### FIRST FLOOR

Unit 3C

4,219.4 ft<sup>2</sup> / 392 m<sup>2</sup>





### GROUND FLOOR

Unit 4A

2,284 ft<sup>2</sup> / 212 m<sup>2</sup>







### GROUND FLOOR

Unit 4B

1,146 ft<sup>2</sup> / 107 m<sup>2</sup>





#### FIRST FLOOR

**Unit 4C** 2,400.3 ft<sup>2</sup> / 223 m<sup>2</sup>





#### FIRST FLOOR

Unit 4D

1,749 ft<sup>2</sup> / 162 m<sup>2</sup>





### GROUND FLOOR

Unit 5A

1,663 ft<sup>2</sup> / 155 m<sup>2</sup>





#### FIRST FLOOR

Unit 5B

1,873 ft<sup>2</sup> / 174 m<sup>2</sup>





### GROUND FLOOR

Unit 6A

1,810 ft<sup>2</sup> / 168 m<sup>2</sup>







### GROUND FLOOR

Unit 6B

1,307 ft<sup>2</sup> / 121 m<sup>2</sup>







#### FIRST FLOOR

Unit 6C

4,506 ft<sup>2</sup> / 419 m<sup>2</sup>