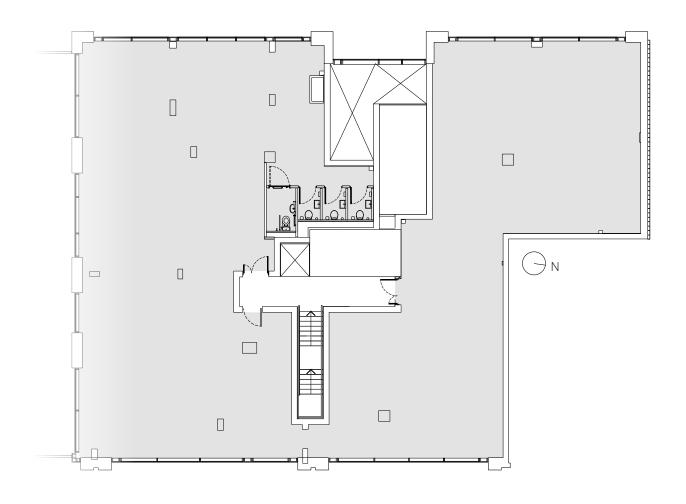

FLOOR

Unit 3A

597 ft<sup>2</sup> / 56 m<sup>2</sup>





### GROUND FLOOR

Unit 3B

1,946 ft<sup>2</sup> / 181 m<sup>2</sup>





#### FIRST FLOOR

Unit 3C

4,219.4 ft<sup>2</sup> / 392 m<sup>2</sup>





### GROUND FLOOR

Unit 4A

2,284 ft<sup>2</sup> / 212 m<sup>2</sup>







### GROUND FLOOR

Unit 4B

1,146 ft<sup>2</sup> / 107 m<sup>2</sup>





#### FIRST FLOOR

**Unit 4C** 2,400.3 ft<sup>2</sup> / 223 m<sup>2</sup>





#### FIRST FLOOR

Unit 4D

1,749 ft<sup>2</sup> / 162 m<sup>2</sup>





### GROUND FLOOR

Unit 5A

1,663 ft<sup>2</sup> / 155 m<sup>2</sup>





#### FIRST FLOOR

Unit 5B

1,873 ft<sup>2</sup> / 174 m<sup>2</sup>





### GROUND FLOOR

Unit 6A

1,810 ft<sup>2</sup> / 168 m<sup>2</sup>







### GROUND FLOOR

Unit 6B

1,307 ft<sup>2</sup> / 121 m<sup>2</sup>







#### FIRST FLOOR

Unit 6C

4,506 ft<sup>2</sup> / 419 m<sup>2</sup>