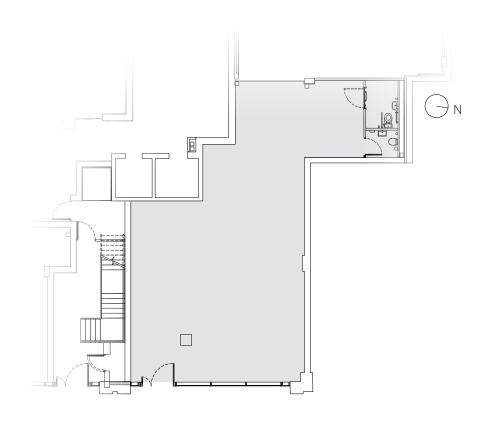

### GROUND FLOOR

Unit 3A

597 ft<sup>2</sup> / 56 m<sup>2</sup>





### GROUND FLOOR

Unit 3B

1,946 ft<sup>2</sup> / 181 m<sup>2</sup>





#### FIRST FLOOR

Unit 3C

4,219.4 ft<sup>2</sup> / 392 m<sup>2</sup>





### GROUND FLOOR

Unit 4A

2,284 ft<sup>2</sup> / 212 m<sup>2</sup>







### GROUND FLOOR

Unit 4B

1,146 ft<sup>2</sup> / 107 m<sup>2</sup>





#### FIRST FLOOR

**Unit 4C** 2,400.3 ft<sup>2</sup> / 223 m<sup>2</sup>





#### FIRST FLOOR

Unit 4D

1,749 ft<sup>2</sup> / 162 m<sup>2</sup>





### GROUND FLOOR

Unit 5A

1,663 ft<sup>2</sup> / 155 m<sup>2</sup>





#### FIRST FLOOR

Unit 5B

1,873 ft<sup>2</sup> / 174 m<sup>2</sup>





### GROUND FLOOR

Unit 6A

1,810 ft<sup>2</sup> / 168 m<sup>2</sup>







### GROUND FLOOR

Unit 6B

1,307 ft<sup>2</sup> / 121 m<sup>2</sup>







#### FIRST FLOOR

Unit 6C

4,506 ft<sup>2</sup> / 419 m<sup>2</sup>