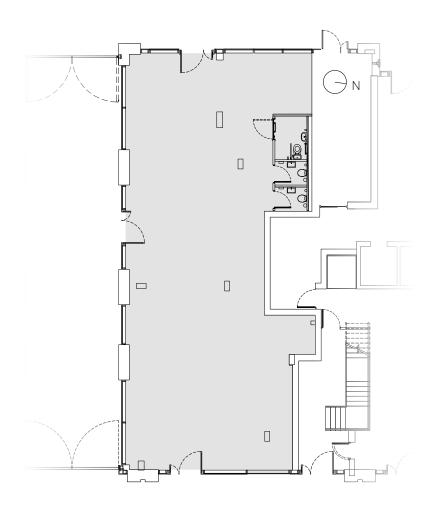

### GROUND FLOOR

Unit 3A

597 ft<sup>2</sup> / 56 m<sup>2</sup>





### GROUND FLOOR

Unit 3B

1,946 ft<sup>2</sup> / 181 m<sup>2</sup>





#### FIRST FLOOR

Unit 3C

4,219.4 ft<sup>2</sup> / 392 m<sup>2</sup>





### GROUND FLOOR

Unit 4A

2,284 ft<sup>2</sup> / 212 m<sup>2</sup>







### GROUND FLOOR

Unit 4B

1,146 ft<sup>2</sup> / 107 m<sup>2</sup>





#### FIRST FLOOR

**Unit 4C** 2,400.3 ft<sup>2</sup> / 223 m<sup>2</sup>





#### FIRST FLOOR

Unit 4D

1,749 ft<sup>2</sup> / 162 m<sup>2</sup>





### GROUND FLOOR

Unit 5A

1,663 ft<sup>2</sup> / 155 m<sup>2</sup>





#### FIRST FLOOR

Unit 5B

1,873 ft<sup>2</sup> / 174 m<sup>2</sup>





### GROUND FLOOR

Unit 6A

1,810 ft<sup>2</sup> / 168 m<sup>2</sup>







### GROUND FLOOR

Unit 6B

1,307 ft<sup>2</sup> / 121 m<sup>2</sup>







#### FIRST FLOOR

Unit 6C

4,506 ft<sup>2</sup> / 419 m<sup>2</sup>