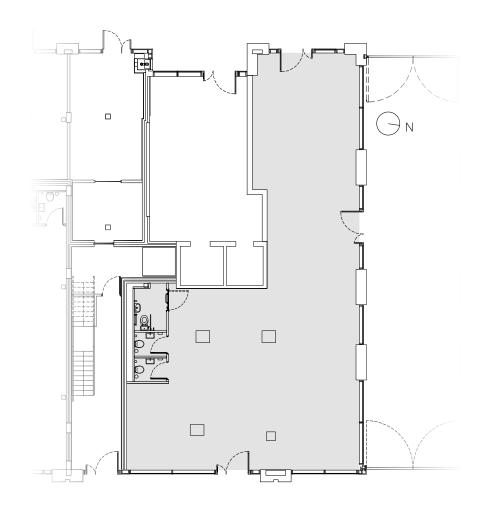

#### FIRST FLOOR

**Unit 4C** 2,400.3 ft<sup>2</sup> / 223 m<sup>2</sup>

#### FIRST FLOOR

Unit 4D

1,749 ft<sup>2</sup> / 162 m<sup>2</sup>