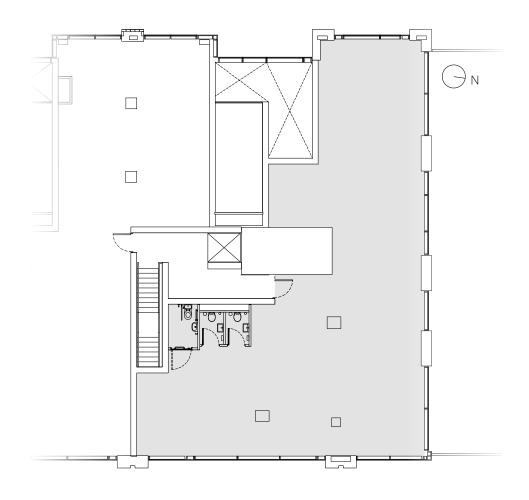

GROUND FLOOR Unit 3A

 $614 \, \text{ft}^2 / 57 \, \text{m}^2$ 

THE RESERVE TO SERVE THE PARTY OF THE PARTY



#### GROUND FLOOR

Unit 3B

1,970 ft<sup>2</sup> / 183 m<sup>2</sup>





#### GROUND FLOOR

Unit 4A

2,314 ft<sup>2</sup> / 215 m<sup>2</sup>







#### GROUND FLOOR

Unit 4B

1,162 ft<sup>2</sup> / 108 m<sup>2</sup>





GROUND FLOOR Unit 5A

1,690 ft<sup>2</sup> / 157 m<sup>2</sup>





### GROUND FLOOR

Unit 6A

1,830 ft<sup>2</sup> / 170 m<sup>2</sup>







#### GROUND FLOOR

Unit 6B

1,270 ft<sup>2</sup> / 118 m<sup>2</sup>





#### FIRST FLOOR

Unit 3C

4,154 ft<sup>2</sup> /386 m<sup>2</sup>





#### FIRST FLOOR

Unit 4C

2,422 ft<sup>2</sup> / 225 m<sup>2</sup>





#### FIRST FLOOR

Unit 4D

1,766 ft<sup>2</sup> / 165 m<sup>2</sup>





#### FIRST FLOOR

Unit 5B

1,905 ft<sup>2</sup> / 177 m<sup>2</sup>





#### FIRST FLOOR

Unit 6C

4,521 ft<sup>2</sup> / 420 m<sup>2</sup>