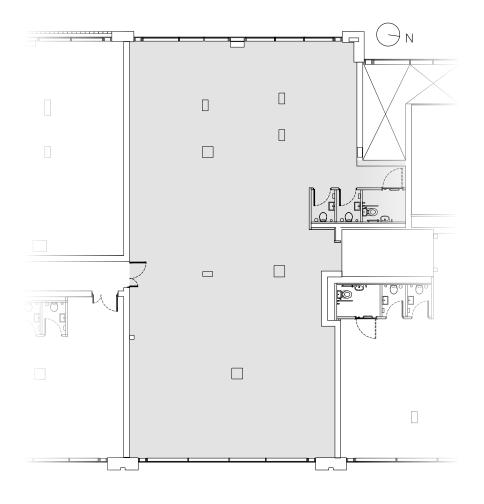

GROUND FLOOR Unit 3A

 $614 \, \text{ft}^2 / 57 \, \text{m}^2$ 

THE RESERVE TO SERVE THE PARTY OF THE PARTY



#### GROUND FLOOR

Unit 3B

1,970 ft<sup>2</sup> / 183 m<sup>2</sup>





#### GROUND FLOOR

Unit 4A

2,314 ft<sup>2</sup> / 215 m<sup>2</sup>







#### GROUND FLOOR

Unit 4B

1,162 ft<sup>2</sup> / 108 m<sup>2</sup>





GROUND FLOOR Unit 5A

1,690 ft<sup>2</sup> / 157 m<sup>2</sup>





### GROUND FLOOR

Unit 6A

1,830 ft<sup>2</sup> / 170 m<sup>2</sup>







#### GROUND FLOOR

Unit 6B

1,270 ft<sup>2</sup> / 118 m<sup>2</sup>





#### FIRST FLOOR

Unit 3C

4,154 ft<sup>2</sup> /386 m<sup>2</sup>





#### FIRST FLOOR

Unit 4C

2,422 ft<sup>2</sup> / 225 m<sup>2</sup>





#### FIRST FLOOR

Unit 4D

1,766 ft<sup>2</sup> / 165 m<sup>2</sup>





#### FIRST FLOOR

Unit 5B

1,905 ft<sup>2</sup> / 177 m<sup>2</sup>





#### FIRST FLOOR

Unit 6C

4,521 ft<sup>2</sup> / 420 m<sup>2</sup>