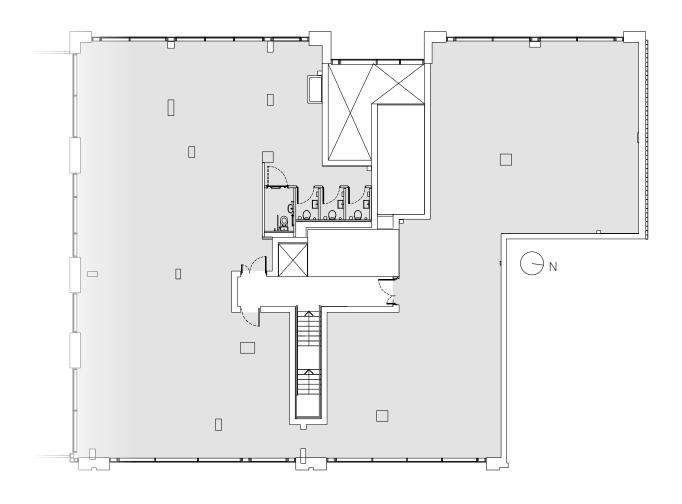

/ 57 \, \text{m}^2$ 

THE RESERVE TO SERVE THE PARTY OF THE PARTY



#### GROUND FLOOR

Unit 3B

1,970 ft<sup>2</sup> / 183 m<sup>2</sup>





#### GROUND FLOOR

Unit 4A

2,314 ft<sup>2</sup> / 215 m<sup>2</sup>







#### GROUND FLOOR

Unit 4B

1,162 ft<sup>2</sup> / 108 m<sup>2</sup>





GROUND FLOOR Unit 5A

1,690 ft<sup>2</sup> / 157 m<sup>2</sup>





### GROUND FLOOR

Unit 6A

1,830 ft<sup>2</sup> / 170 m<sup>2</sup>







#### GROUND FLOOR

Unit 6B

1,270 ft<sup>2</sup> / 118 m<sup>2</sup>





#### FIRST FLOOR

Unit 3C

4,154 ft<sup>2</sup> /386 m<sup>2</sup>





#### FIRST FLOOR

Unit 4C

2,422 ft<sup>2</sup> / 225 m<sup>2</sup>





#### FIRST FLOOR

Unit 4D

1,766 ft<sup>2</sup> / 165 m<sup>2</sup>





#### FIRST FLOOR

Unit 5B

1,905 ft<sup>2</sup> / 177 m<sup>2</sup>





#### FIRST FLOOR

Unit 6C

4,521 ft<sup>2</sup> / 420 m<sup>2</sup>