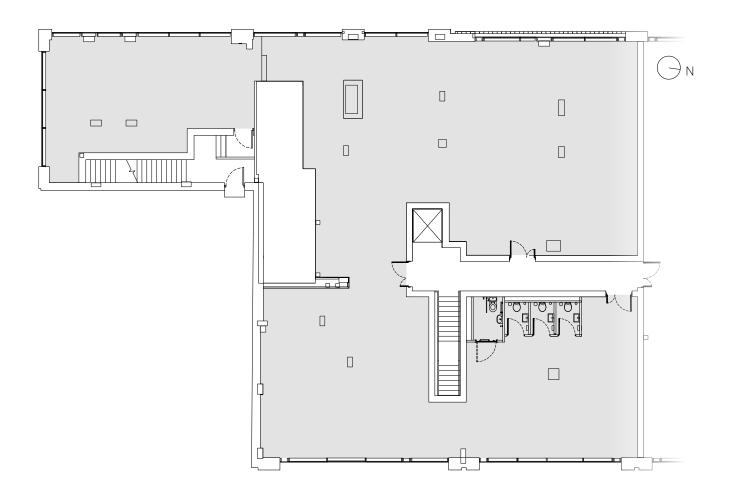

GROUND FLOOR Unit 3A

 $614 \, \text{ft}^2 / 57 \, \text{m}^2$ 

THE RESERVE TO SERVE THE PARTY OF THE PARTY



#### GROUND FLOOR

Unit 3B

1,970 ft<sup>2</sup> / 183 m<sup>2</sup>





#### GROUND FLOOR

Unit 4A

2,314 ft<sup>2</sup> / 215 m<sup>2</sup>







#### GROUND FLOOR

Unit 4B

1,162 ft<sup>2</sup> / 108 m<sup>2</sup>





GROUND FLOOR Unit 5A

1,690 ft<sup>2</sup> / 157 m<sup>2</sup>





### GROUND FLOOR

Unit 6A

1,830 ft<sup>2</sup> / 170 m<sup>2</sup>







#### GROUND FLOOR

Unit 6B

1,270 ft<sup>2</sup> / 118 m<sup>2</sup>





#### FIRST FLOOR

Unit 3C

4,154 ft<sup>2</sup> /386 m<sup>2</sup>





#### FIRST FLOOR

Unit 4C

2,422 ft<sup>2</sup> / 225 m<sup>2</sup>





#### FIRST FLOOR

Unit 4D

1,766 ft<sup>2</sup> / 165 m<sup>2</sup>





#### FIRST FLOOR

Unit 5B

1,905 ft<sup>2</sup> / 177 m<sup>2</sup>





#### FIRST FLOOR

Unit 6C

4,521 ft<sup>2</sup> / 420 m<sup>2</sup>