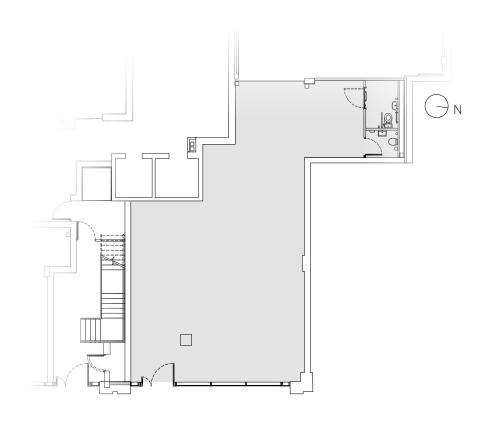

GROUND FLOOR Unit 3A

 $614 \, \text{ft}^2 / 57 \, \text{m}^2$ 

THE RESERVE TO SERVE THE PARTY OF THE PARTY



#### GROUND FLOOR

Unit 3B

1,970 ft<sup>2</sup> / 183 m<sup>2</sup>





#### GROUND FLOOR

Unit 4A

2,314 ft<sup>2</sup> / 215 m<sup>2</sup>







#### GROUND FLOOR

Unit 4B

1,162 ft<sup>2</sup> / 108 m<sup>2</sup>





GROUND FLOOR Unit 5A

1,690 ft<sup>2</sup> / 157 m<sup>2</sup>





### GROUND FLOOR

Unit 6A

1,830 ft<sup>2</sup> / 170 m<sup>2</sup>







#### GROUND FLOOR

Unit 6B

1,270 ft<sup>2</sup> / 118 m<sup>2</sup>





#### FIRST FLOOR

Unit 3C

4,154 ft<sup>2</sup> /386 m<sup>2</sup>





#### FIRST FLOOR

Unit 4C

2,422 ft<sup>2</sup> / 225 m<sup>2</sup>





#### FIRST FLOOR

Unit 4D

1,766 ft<sup>2</sup> / 165 m<sup>2</sup>





#### FIRST FLOOR

Unit 5B

1,905 ft<sup>2</sup> / 177 m<sup>2</sup>





#### FIRST FLOOR

Unit 6C

4,521 ft<sup>2</sup> / 420 m<sup>2</sup>