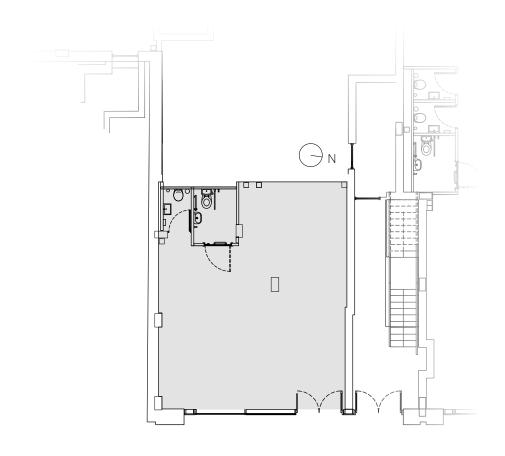

#### GROUND FLOOR

Unit 4B

1,162 ft<sup>2</sup> / 108 m<sup>2</sup>

GROUND FLOOR Unit 5A

1,690 ft<sup>2</sup> / 157 m<sup>2</sup>