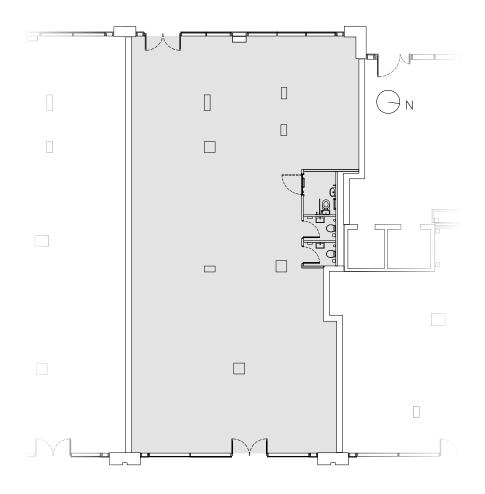

GROUND FLOOR Unit 3A

 $614 \, \text{ft}^2 / 57 \, \text{m}^2$ 

THE RESERVE TO SERVE THE PARTY OF THE PARTY



#### GROUND FLOOR

Unit 3B

1,970 ft<sup>2</sup> / 183 m<sup>2</sup>





#### GROUND FLOOR

Unit 4A

2,314 ft<sup>2</sup> / 215 m<sup>2</sup>







#### GROUND FLOOR

Unit 4B

1,162 ft<sup>2</sup> / 108 m<sup>2</sup>





GROUND FLOOR Unit 5A

1,690 ft<sup>2</sup> / 157 m<sup>2</sup>





### GROUND FLOOR

Unit 6A

1,830 ft<sup>2</sup> / 170 m<sup>2</sup>







#### GROUND FLOOR

Unit 6B

1,270 ft<sup>2</sup> / 118 m<sup>2</sup>





#### FIRST FLOOR

Unit 3C

4,154 ft<sup>2</sup> /386 m<sup>2</sup>





#### FIRST FLOOR

Unit 4C

2,422 ft<sup>2</sup> / 225 m<sup>2</sup>





#### FIRST FLOOR

Unit 4D

1,766 ft<sup>2</sup> / 165 m<sup>2</sup>





#### FIRST FLOOR

Unit 5B

1,905 ft<sup>2</sup> / 177 m<sup>2</sup>





#### FIRST FLOOR

Unit 6C

4,521 ft<sup>2</sup> / 420 m<sup>2</sup>