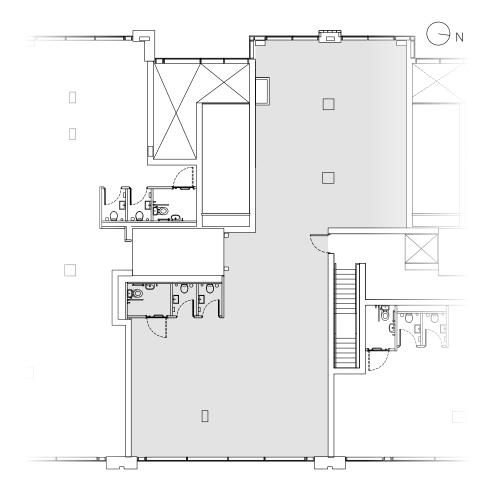

GROUND FLOOR Unit 3A

 $614 \, \text{ft}^2 / 57 \, \text{m}^2$ 

THE RESERVE TO SERVE THE PARTY OF THE PARTY



#### GROUND FLOOR

Unit 3B

1,970 ft<sup>2</sup> / 183 m<sup>2</sup>





#### GROUND FLOOR

Unit 4A

2,314 ft<sup>2</sup> / 215 m<sup>2</sup>







#### GROUND FLOOR

Unit 4B

1,162 ft<sup>2</sup> / 108 m<sup>2</sup>





GROUND FLOOR Unit 5A

1,690 ft<sup>2</sup> / 157 m<sup>2</sup>





### GROUND FLOOR

Unit 6A

1,830 ft<sup>2</sup> / 170 m<sup>2</sup>







#### GROUND FLOOR

Unit 6B

1,270 ft<sup>2</sup> / 118 m<sup>2</sup>





#### FIRST FLOOR

Unit 3C

4,154 ft<sup>2</sup> /386 m<sup>2</sup>





#### FIRST FLOOR

Unit 4C

2,422 ft<sup>2</sup> / 225 m<sup>2</sup>





#### FIRST FLOOR

Unit 4D

1,766 ft<sup>2</sup> / 165 m<sup>2</sup>





#### FIRST FLOOR

Unit 5B

1,905 ft<sup>2</sup> / 177 m<sup>2</sup>





#### FIRST FLOOR

Unit 6C

4,521 ft<sup>2</sup> / 420 m<sup>2</sup>