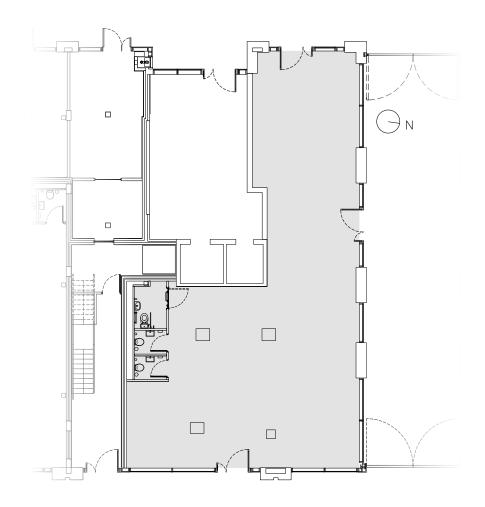

#### FIRST FLOOR

Unit 3C

4,154 ft<sup>2</sup> /386 m<sup>2</sup>

#### FIRST FLOOR

Unit 4C

2,422 ft<sup>2</sup> / 225 m<sup>2</sup>

#### FIRST FLOOR

Unit 4D

1,766 ft<sup>2</sup> / 165 m<sup>2</sup>

#### FIRST FLOOR

Unit 5B

1,905 ft<sup>2</sup> / 177 m<sup>2</sup>

#### FIRST FLOOR

Unit 6C

4,521 ft<sup>2</sup> / 420 m<sup>2</sup>