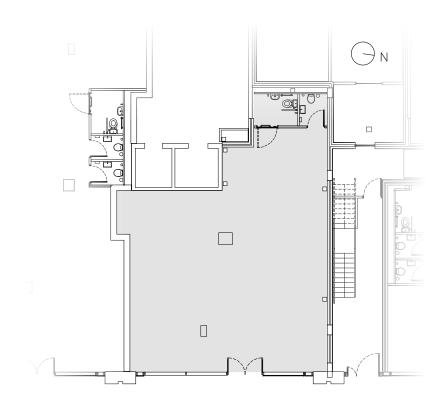

### GROUND FLOOR

Unit 6A

1,830 ft<sup>2</sup> / 170 m<sup>2</sup>

#### GROUND FLOOR

Unit 6B

1,270 ft<sup>2</sup> / 118 m<sup>2</sup>