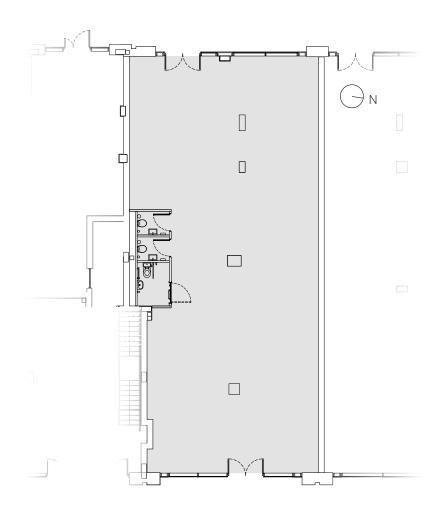

GROUND FLOOR Unit 3A

 $614 \, \text{ft}^2 / 57 \, \text{m}^2$ 

THE RESERVE TO SERVE THE PARTY OF THE PARTY



#### GROUND FLOOR

Unit 3B

1,970 ft<sup>2</sup> / 183 m<sup>2</sup>





#### GROUND FLOOR

Unit 4A

2,314 ft<sup>2</sup> / 215 m<sup>2</sup>







#### GROUND FLOOR

Unit 4B

1,162 ft<sup>2</sup> / 108 m<sup>2</sup>





GROUND FLOOR Unit 5A

1,690 ft<sup>2</sup> / 157 m<sup>2</sup>





### GROUND FLOOR

Unit 6A

1,830 ft<sup>2</sup> / 170 m<sup>2</sup>







#### GROUND FLOOR

Unit 6B

1,270 ft<sup>2</sup> / 118 m<sup>2</sup>





#### FIRST FLOOR

Unit 3C

4,154 ft<sup>2</sup> /386 m<sup>2</sup>





#### FIRST FLOOR

Unit 4C

2,422 ft<sup>2</sup> / 225 m<sup>2</sup>





#### FIRST FLOOR

Unit 4D

1,766 ft<sup>2</sup> / 165 m<sup>2</sup>





#### FIRST FLOOR

Unit 5B

1,905 ft<sup>2</sup> / 177 m<sup>2</sup>





#### FIRST FLOOR

Unit 6C

4,521 ft<sup>2</sup> / 420 m<sup>2</sup