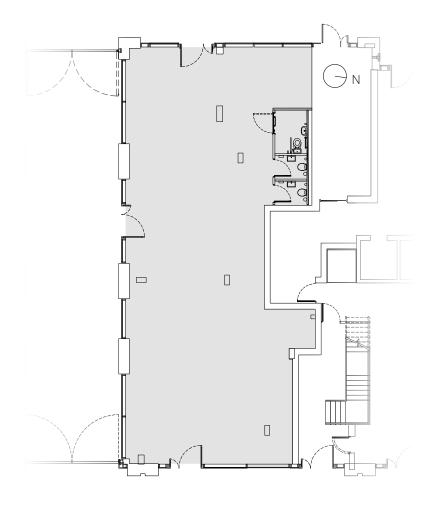

GROUND FLOOR Unit 3A

 $614 \, \text{ft}^2 / 57 \, \text{m}^2$ 

THE RESERVE TO SERVE THE PARTY OF THE PARTY



#### GROUND FLOOR

Unit 3B

1,970 ft<sup>2</sup> / 183 m<sup>2</sup>





#### GROUND FLOOR

Unit 4A

2,314 ft<sup>2</sup> / 215 m<sup>2</sup>







#### GROUND FLOOR

Unit 4B

1,162 ft<sup>2</sup> / 108 m<sup>2</sup>





GROUND FLOOR Unit 5A

1,690 ft<sup>2</sup> / 157 m<sup>2</sup>





### GROUND FLOOR

Unit 6A

1,830 ft<sup>2</sup> / 170 m<sup>2</sup>







#### GROUND FLOOR

Unit 6B

1,270 ft<sup>2</sup> / 118 m<sup>2</sup>





#### FIRST FLOOR

Unit 3C

4,154 ft<sup>2</sup> /386 m<sup>2</sup>





#### FIRST FLOOR

Unit 4C

2,422 ft<sup>2</sup> / 225 m<sup>2</sup>





#### FIRST FLOOR

Unit 4D

1,766 ft<sup>2</sup> / 165 m<sup>2</sup>





#### FIRST FLOOR

Unit 5B

1,905 ft<sup>2</sup> / 177 m<sup>2</sup>





#### FIRST FLOOR

Unit 6C

4,521 ft<sup>2</sup> / 420 m<sup>2</sup>