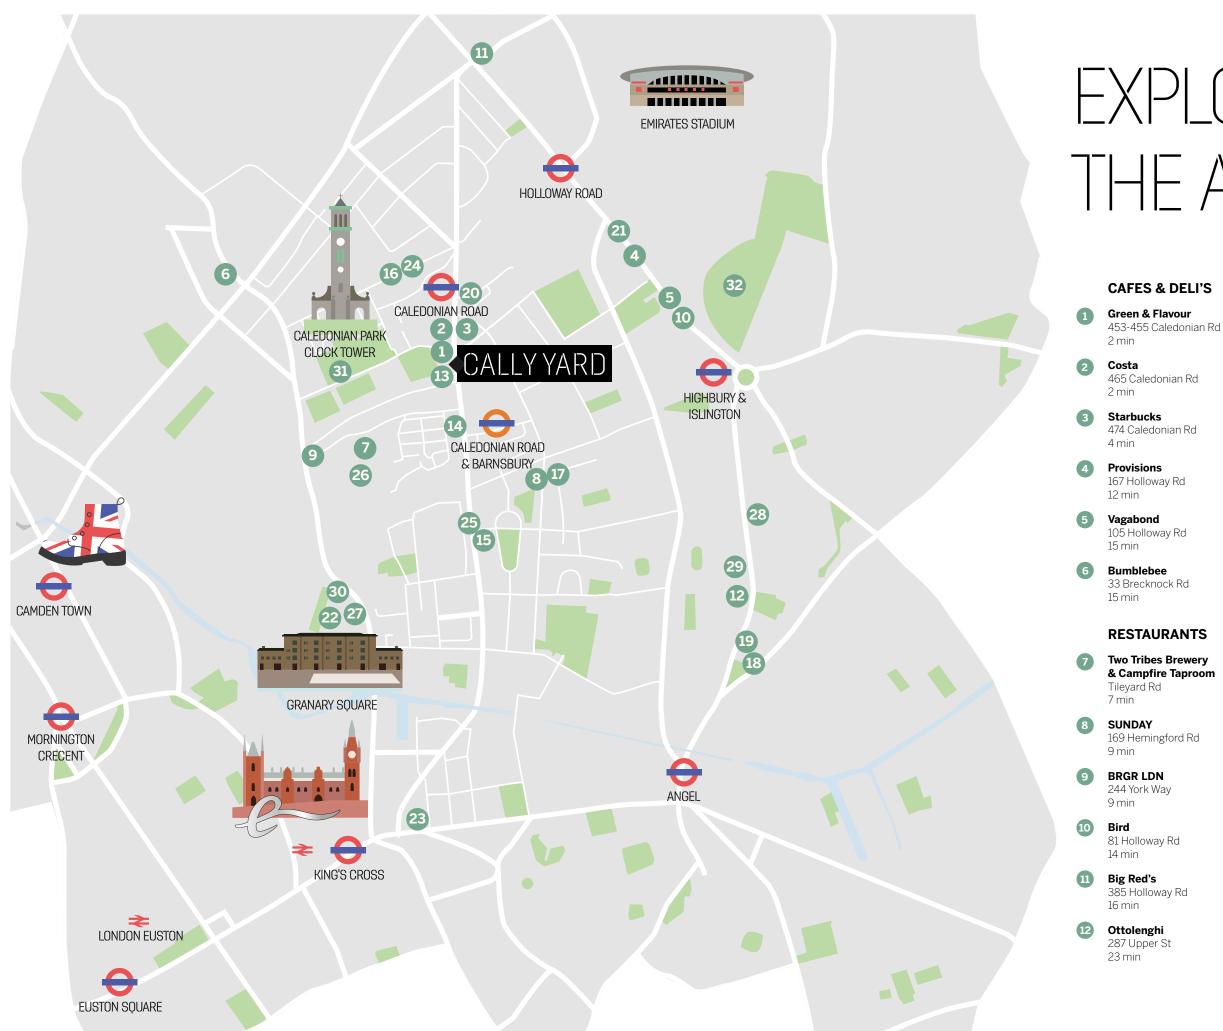

# EXPLORING THE AREA

13

14

15

16

17

18

19

20

21

22

23

# **BARS & PUBS**

The Cally 427 Caledonian Rd 1 min

Doyle's Tavern 379 Caledonian Rd 3 min

Meltdown London 342 Caledonian Rd 7 min

The Depot 1 Carpenters Mews, North Road 8 min

Hemingford Arms 158 Hemingford Rd 8 min

The Bar with No Name 69 Colebrooke Row 25 min

King's Head Theatre & Pub 115 Upper St 25 min

# SHOPPING

Sainsbury's 465B Caledonian Rd 3 min

Blue 17 Vintage 162 Holloway Rd 12 min

Coal Drops Yard Stable St 19 min

Housmans Bookshop 5 Caledonian Rd 20 min

## **CULTURE & EVENTS**

Pleasance Theatre Carpenters Mews, North Road 8 min

The Cally Festival 25 273-285 Caledonian Rd 8 min

29

30

24

27

Everyman 14-18 Handyside St 17 min

Tileyard Rd

12 min

Lightroom 12 Lewis Cubitt Walk 21 mins

# PARKS

31

**Caledonian Park** 87 Clock View Crescent 6 min

**Highbury Fields** Highbury Crescent 18 min