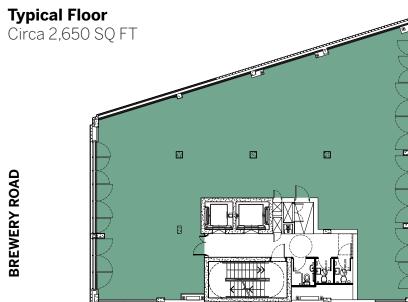

# 1 STERLING WAY

**Ground Floor** 4,003 SQ FT 

**BREWERY ROAD** 

**Typical Floor Space Plan** 