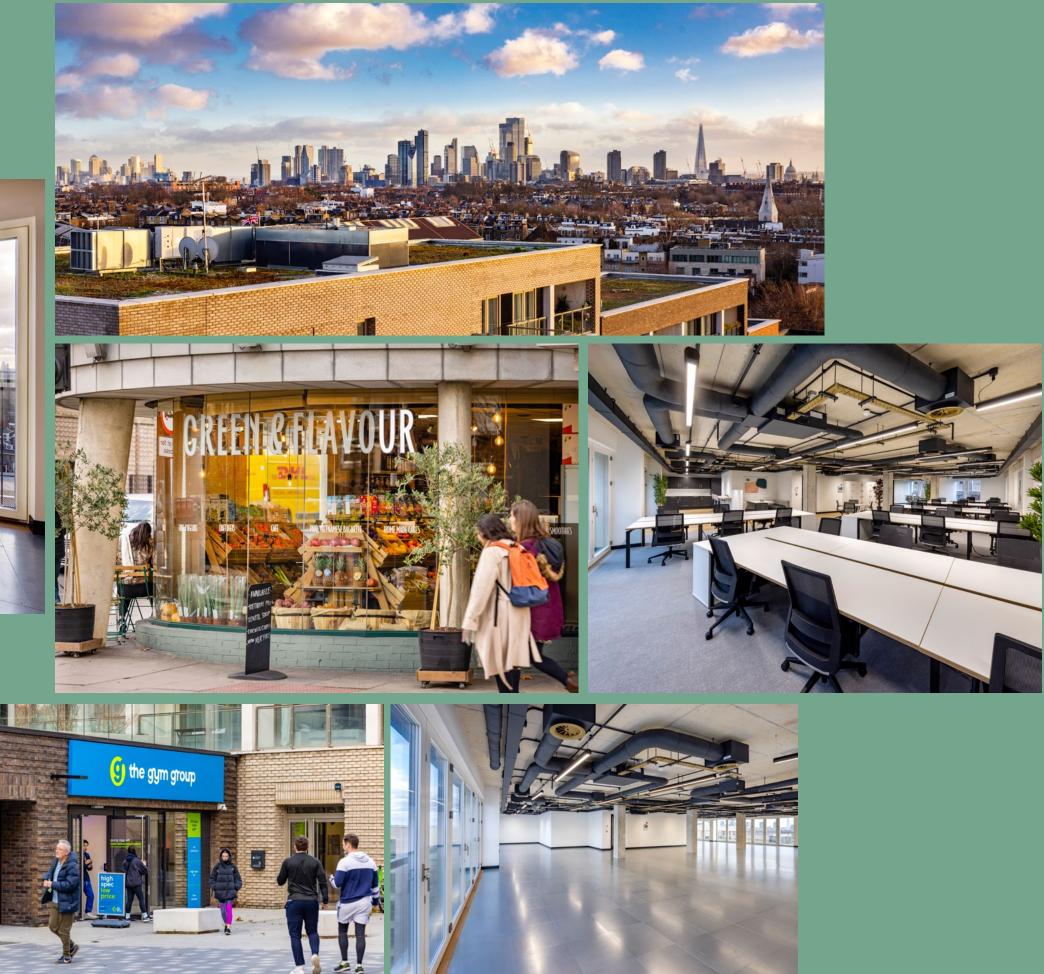

# EXPLORING THE AREA

13

14

15

16

17

18

19

# **BARS & PUBS**

The Cally 427 Caledonian Rd 1 min

Doyle's Tavern 379 Caledonian Rd 3 min

Meltdown London 342 Caledonian Rd 7 min

The Depot 1 Carpenters Mews, North Road 8 min

Hemingford Arms 158 Hemingford Rd 8 min

# SHOPPING

Sainsbury's 465B Caledonian Rd 3 min

Blue 17 Vintage 162 Holloway Rd 12 min

Coal Drops Yard Stable St 19 min

Housmans Bookshop 5 Caledonian Rd 20 min

## **CULTURE & EVENTS**

Pleasance Theatre Carpenters Mews, North Road 8 min

The Cally Festival 25 273-285 Caledonian Rd 8 min

29

30

24

27

Everyman 14-18 Handyside St 17 min

# PARKS

31

**Caledonian Park** 87 Clock View Crescent 6 min

**Highbury Fields** Highbury Crescent 18 min