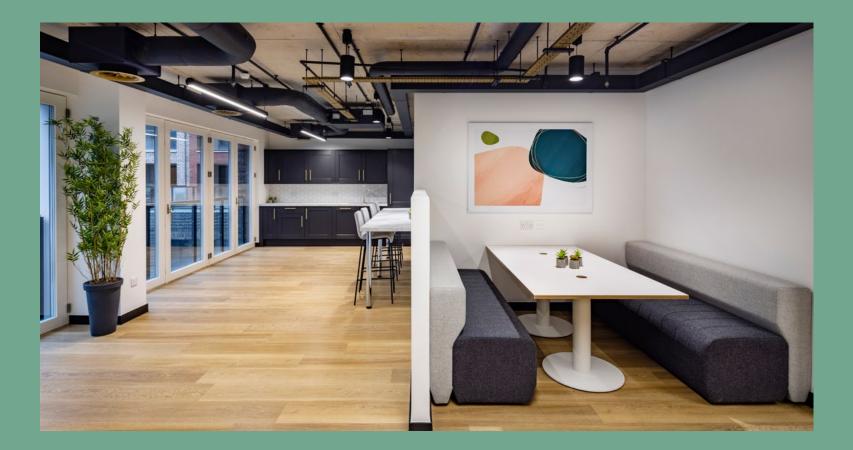

# KEY FEATURES

- Exposed concrete soffits and columns
- Fully fitted & furnished 2nd floor
- ∠ Stylish reception area
- Caledonian Road station within 3 minutes walk
- Superb natural daylight throughout
- Brand new LED lighting and exposed air conditioning
- Passenger lift
- The Gym Group on site
- Onsite bicycle storage and shower facilities
- Landscaped communal courtyard
- Onsite estate management
- ✓ Various juliette balconies

# **1** Sterling Way

- Brand newly developed and refurbished office building
- Newly refurbished reception lobby with direct access to a brand new communal courtyard
- Generous floor to ceiling heights
- Superb natural daylight with floor to ceiling glazing spanning two elevations
- New metal-tile raised flooring throughou
- New exposed air-conditioning system
- Fibre internet
- Self-contained WC facilities
- Modern suspended LED lighting
- 2 Passenger lifts
- Second floor comes fully fitted and can be occupied immediately.