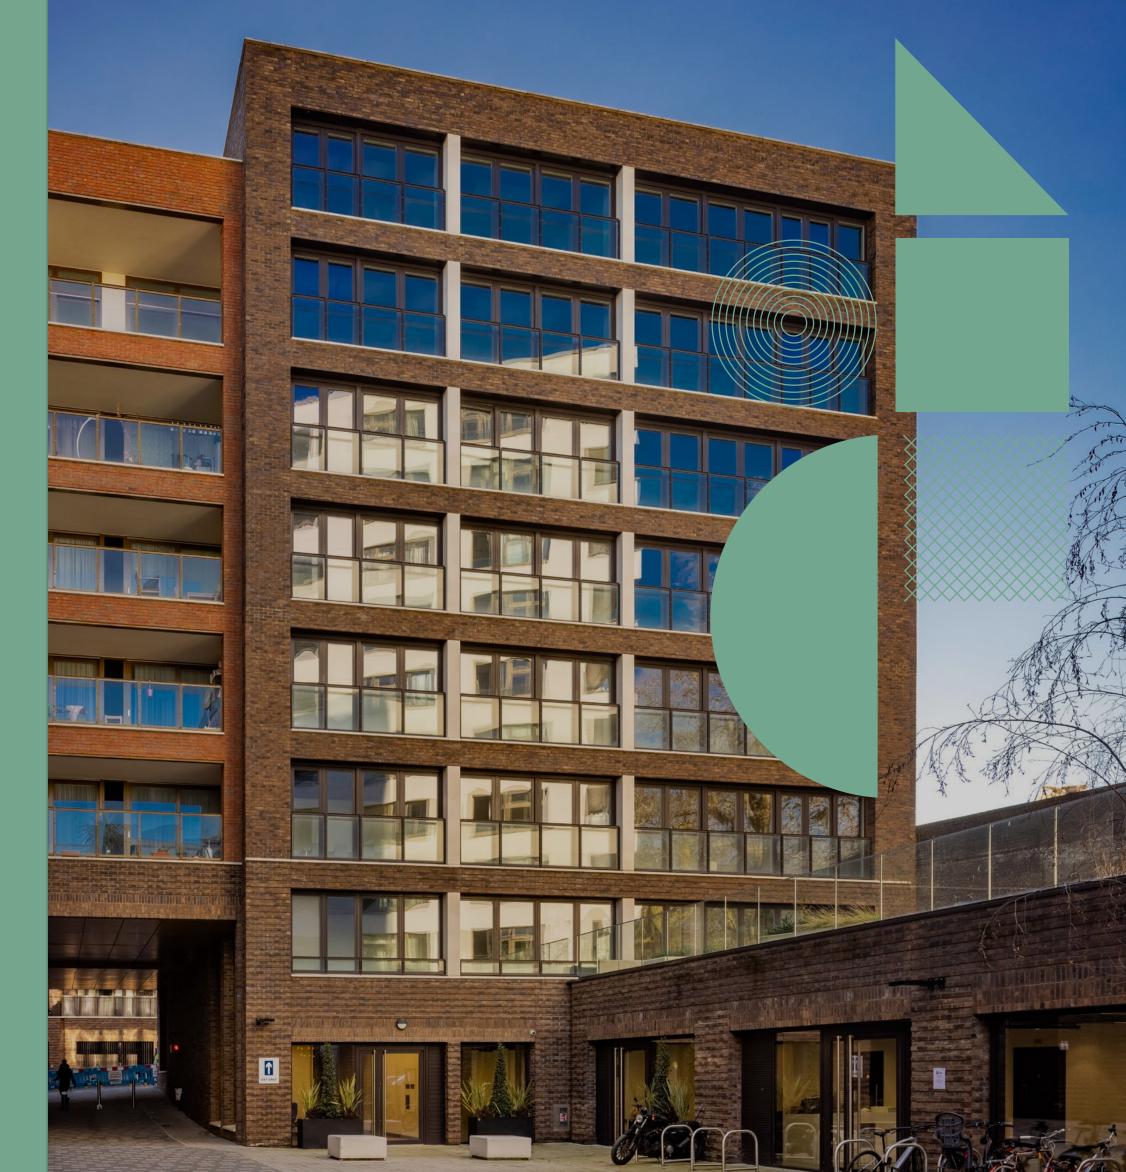

# 1 STERLING WAY

2,624 - 22,764 SQ FT AVAILABLE

# KEY FEATURES

- Exposed concrete soffits and columns
- Fully fitted & furnished 2nd floor
- ∠ Stylish reception area
- Caledonian Road station within 3 minutes walk
- Superb natural daylight throughout
- Brand new LED lighting and exposed air conditioning
- Passenger lift
- The Gym Group on site
- Onsite bicycle storage and shower facilities
- Landscaped communal courtyard
- Onsite estate management
- ✓ Various juliette balconies

# **1** Sterling Way

- Brand newly developed and refurbished office building
- Newly refurbished reception lobby with direct access to a brand new communal courtyard
- Generous floor to ceiling heights
- Superb natural daylight with floor to ceiling glazing spanning two elevations
- New metal-tile raised flooring throughou
- New exposed air-conditioning system
- Fibre internet
- Self-contained WC facilities
- Modern suspended LED lighting
- 2 Passenger lifts
- Second floor comes fully fitted and can be occupied immediately.