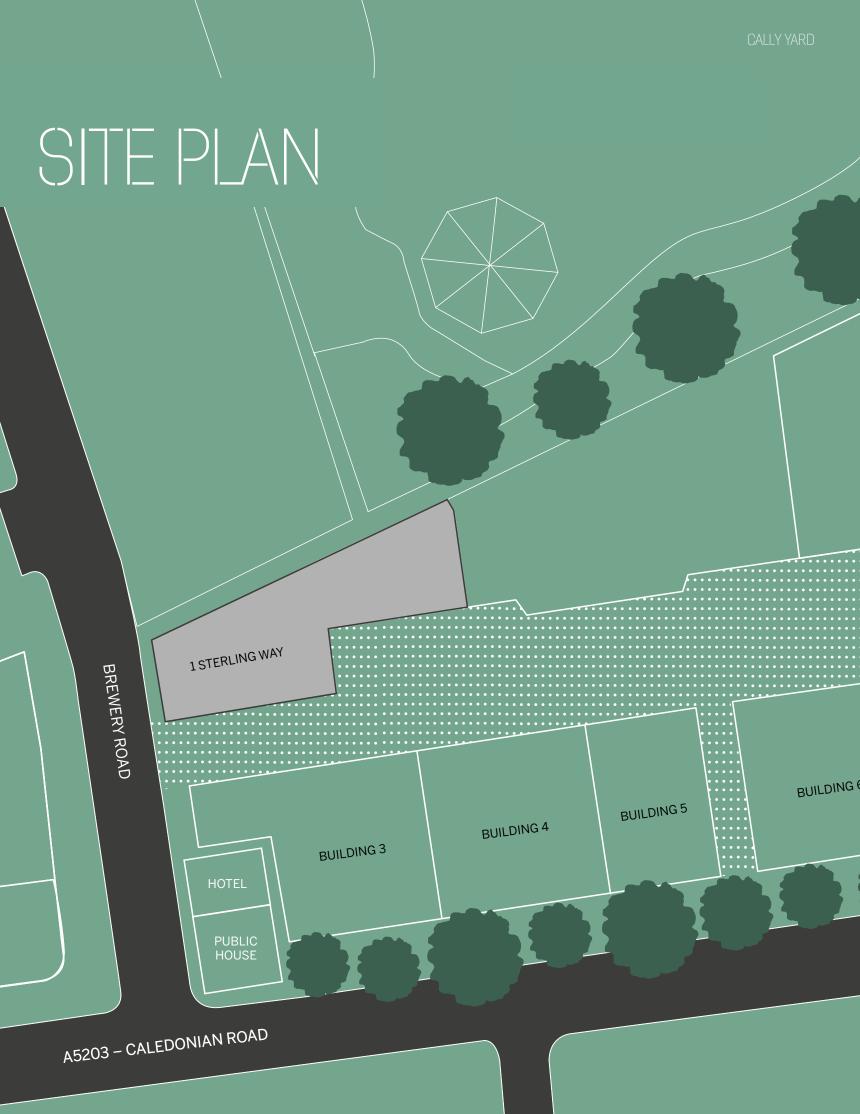

| 2,649 |
| Third floor                       | 2,658 |
| Second Floor                      | 2,658 |
| First Floor                       | 2,624 |
| Ground Floor - Office & Reception | 4,240 |
|                                   |       |



# KEY FEATURES



- Exposed concrete soffits and columns
- Fully fitted & furnished 2nd floor
- ∠ Stylish reception area
- Caledonian Road station within 3 minutes walk
- Superb natural daylight throughout
- Brand new LED lighting and exposed air conditioning
- Passenger lift
- The Gym Group on site
- Onsite bicycle storage and shower facilities
- Landscaped communal courtyard
- Onsite estate management
- ✓ Various juliette balconies

# 1 STERLING WAY

**Ground Floor** 4,003 SQ FT 

**BREWERY ROAD** 



**Typical Floor Space Plan** 



# SITE PLAN











# EXPLORING THE AREA

13

14

15

16

17

18

19

20

21

22

23

# **BARS & PUBS**

The Cally 427 Caledonian Rd 1 min

Doyle's Tavern 379 Caledonian Rd 3 min

Meltdown London 342 Caledonian Rd 7 min

The Depot 1 Carpenters Mews, North Road 8 min

Hemingford Arms 158 Hemingford Rd 8 min

The Bar with No Name 69 Colebrooke Row 25 min

King's Head Theatre & Pub 115 Upper St 25 min

# SHOPPING

Sainsbury's 465B Caledonian Rd 3 min

Blue 17 Vintage 162 Holloway Rd 12 min

Coal Drops Yard Stable St 19 min

Housmans Bookshop 5 Caledonian Rd 20 min

## **CULTURE & EVENTS**

Pleasance Theatre Carpenters Mews, North Road 8 min

The Cally Festival 25 273-285 Caledonian Rd 8 min



29

30

24

27

Everyman 14-18 Handyside St 17 min

Tileyard Rd

12 min





Lightroom 12 Lewis Cubitt Walk 21