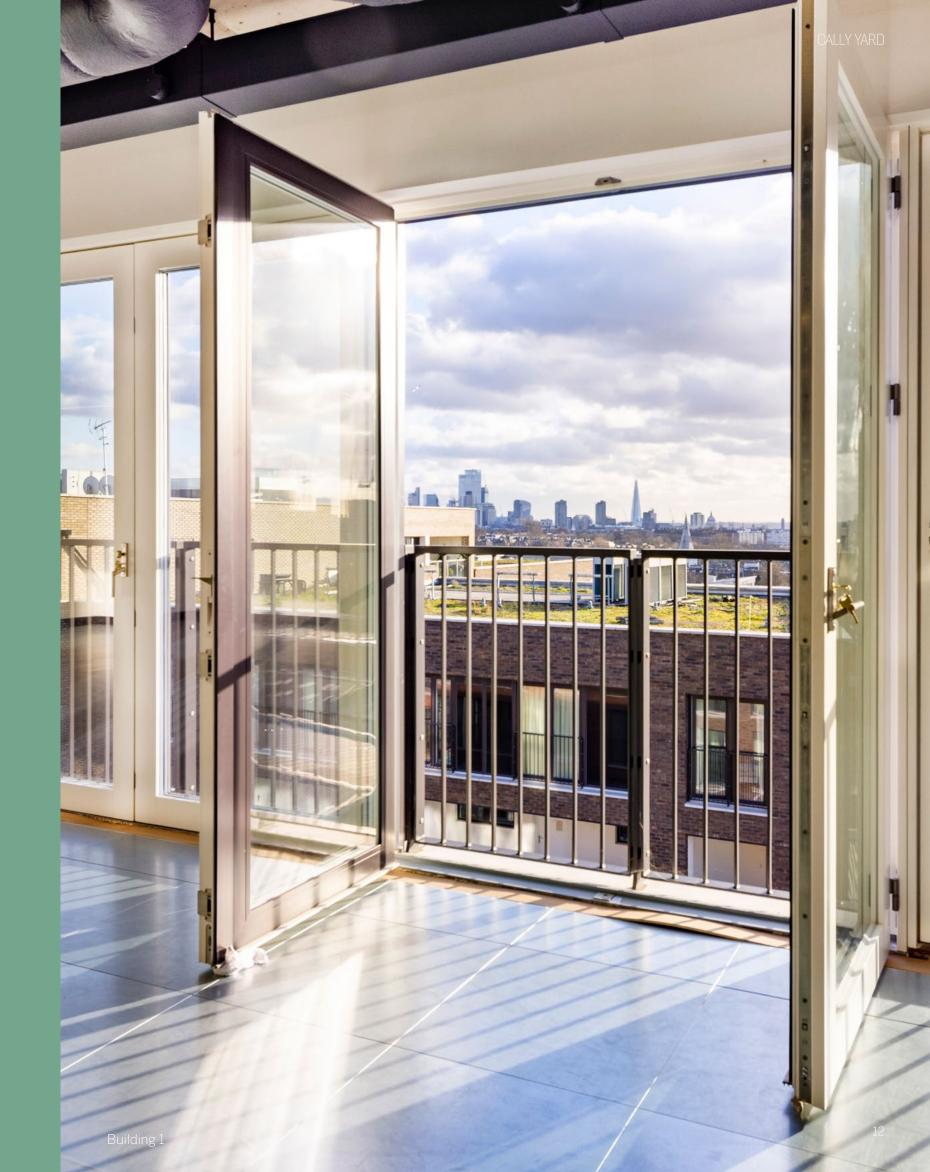

# **1** Sterling Way

- Brand newly developed and refurbished office building
- Newly refurbished reception lobby with direct access to a brand new communal courtyard
- Generous floor to ceiling heights
- Superb natural daylight with floor to ceiling glazing spanning two elevations
- New metal-tile raised flooring throughou
- New exposed air-conditioning system
- Fibre internet
- Self-contained WC facilities
- Modern suspended LED lighting
- 2 Passenger lifts
- Second floor comes fully fitted and can be occupied immediately.