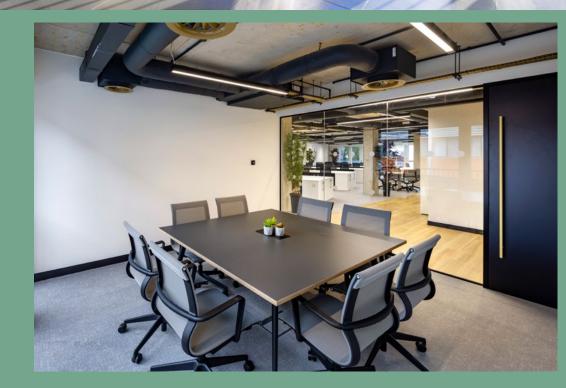

# KEY FEATURES

- Exposed concrete soffits and columns
- Fully fitted & furnished 2nd floor
- ∠ Stylish reception area
- Caledonian Road station within 3 minutes walk
- Superb natural daylight throughout
- Brand new LED lighting and exposed air conditioning
- Passenger lift
- The Gym Group on site
- Onsite bicycle storage and shower facilities
- Landscaped communal courtyard
- Onsite estate management
- ✓ Various juliette balconies

# **1** Sterling Way

- Brand newly developed and refurbished office building
- Newly refurbished reception lobby with direct access to a brand new communal courtyard
- Generous floor to ceiling heights
- Superb natural daylight with floor to ceiling glazing spanning two elevations
- New metal-tile raised flooring throughou
- New exposed air-conditioning system
- Fibre internet
- Self-contained WC facilities
- Modern suspended LED lighting
- 2 Passenger lifts
- Second floor comes fully fitted and can be occupied immediately.