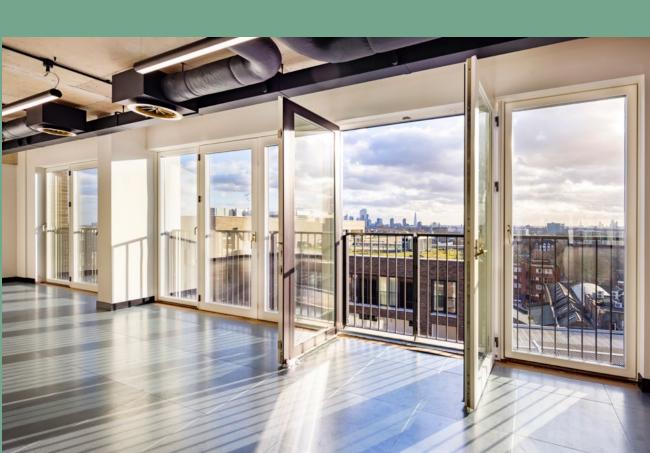

# KEY FEATURES

- Exposed concrete soffits and columns
- Fully fitted & furnished 2nd floor
- ∠ Stylish reception area
- Caledonian Road station within 3 minutes walk
- Superb natural daylight throughout
- Brand new LED lighting and exposed air conditioning
- Passenger lift
- The Gym Group on site
- Onsite bicycle storage and shower facilities
- Landscaped communal courtyard
- Onsite estate management
- ✓ Various juliette balconies

# **1** Sterling Way

- Brand newly developed and refurbished office building
- Newly refurbished reception lobby with direct access to a brand new communal courtyard
- Generous floor to ceiling heights
- Superb natural daylight with floor to ceiling glazing spanning two elevations
- New metal-tile raised flooring throughou
- New exposed air-conditioning system
- Fibre internet
- Self-contained WC facilities
- Modern suspended LED lighting
- 2 Passenger lifts
- Second floor comes fully fitted and can be occupied immediately.