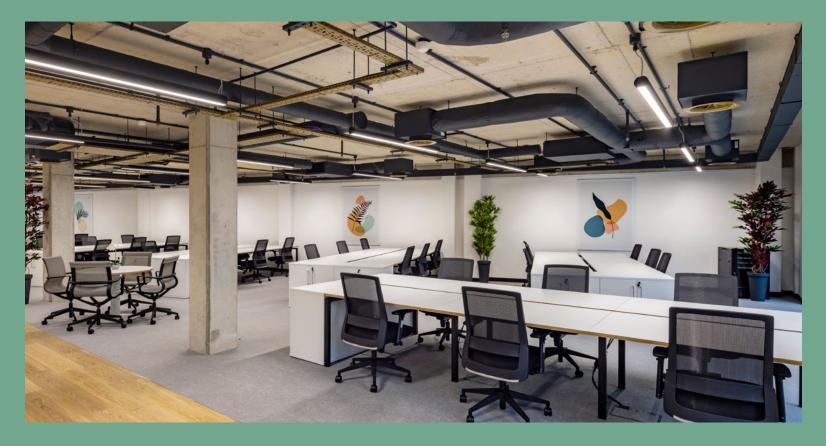

# KEY FEATURES

- Exposed concrete soffits and columns
- Fully fitted & furnished 2nd floor
- ∠ Stylish reception area
- Caledonian Road station within 3 minutes walk
- Superb natural daylight throughout
- Brand new LED lighting and exposed air conditioning
- Passenger lift
- The Gym Group on site
- Onsite bicycle storage and shower facilities
- Landscaped communal courtyard
- Onsite estate management
- ✓ Various juliette balconies

# **1** Sterling Way

- Brand newly developed and refurbished office building
- Newly refurbished reception lobby with direct access to a brand new communal courtyard
- Generous floor to ceiling heights
- Superb natural daylight with floor to ceiling glazing spanning two elevations
- New metal-tile raised flooring throughou
- New exposed air-conditioning system
- Fibre internet
- Self-contained WC facilities
- Modern suspended LED lighting
- 2 Passenger lifts
- Second floor comes fully fitted and can be occupied immediately.