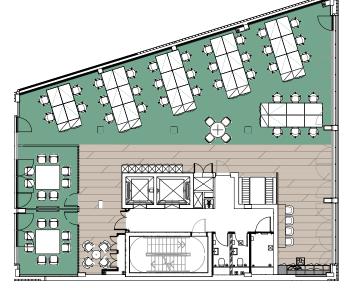

# 1 STERLING WAY

**Ground Floor** 4,003 SQ FT 

**BREWERY ROAD** 

**Typical Floor Space Plan** 