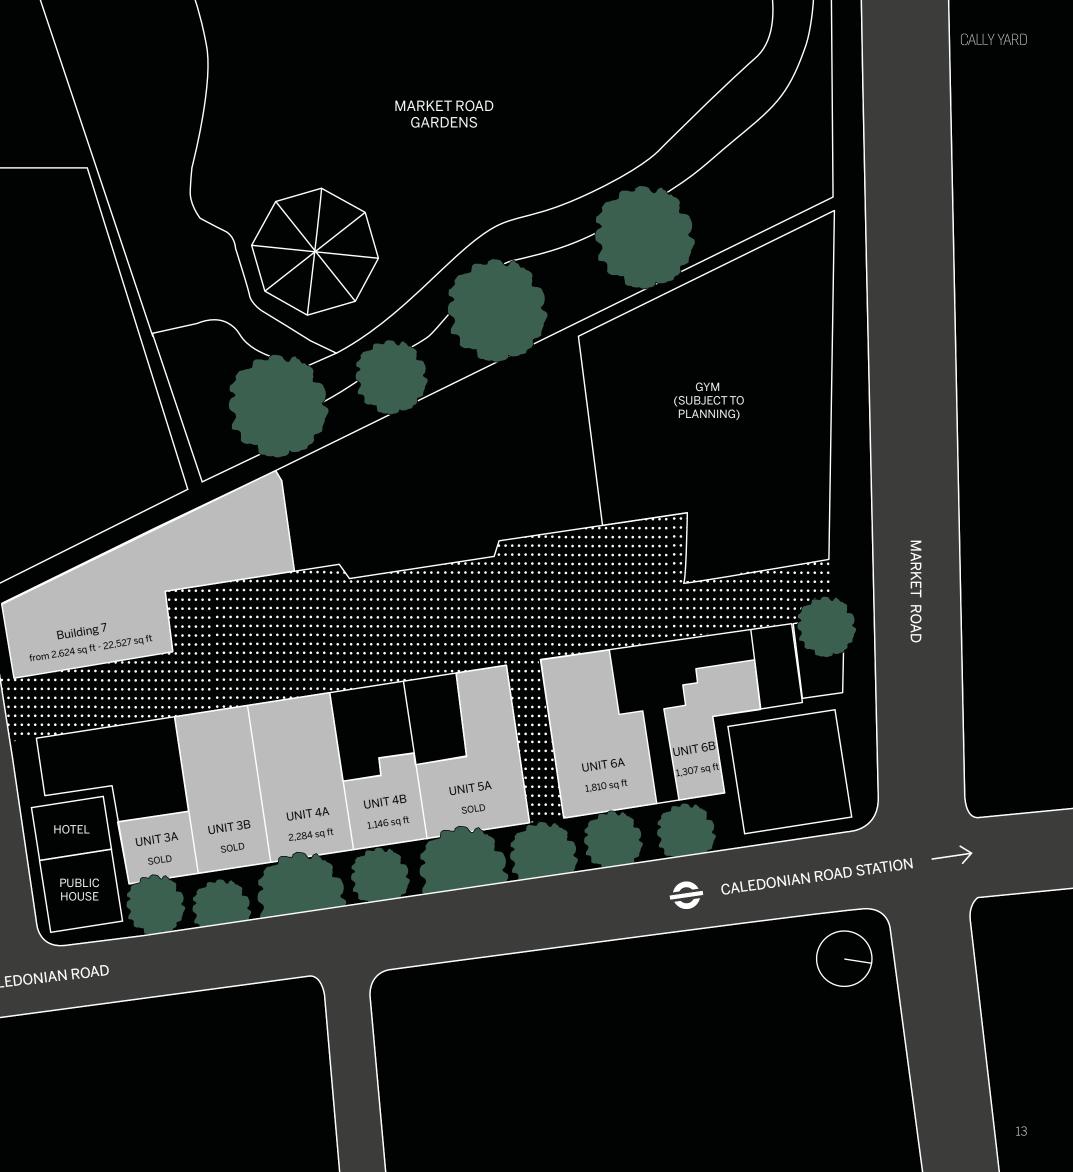

### SITE PLAN GROUND FLOOR

11 units in total from 1,146 sq ft to 9,684 sq ft

UNIT 1C 2,537 sq ft BREWERY STREET

UNIT 1A/UNIT1B

UNDER OFFER

Building 7 from 2,624 sq ft - 22,527 sq ft

••••••

HOTEL

PUBLIC

HOUSE

12

MARKET ROAD GARDENS

UNIT 5A

SOLD

UNIT 4B

1,146 sq ft

UNIT 4A

2,284 sq ft

UNIT 3B

SOLD

UNIT 3A

SOLD