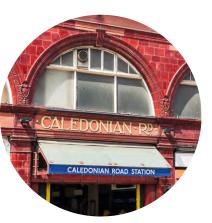

### FXCELLENT CONNECTIVITY

Take the Piccadilly line from Caledonian Road's historic red-tiled tube station to the creative hub of Covent Garden, the theatres of Leicester Square, concept stores at Knightsbridge, or onto Heathrow airport.

Tap into London's superb Overground network at 'Caledonian Road & Barnsbury' station, to reach essential London compass points like Shoreditch, Canada Water and Stratford's Olympic stadium.