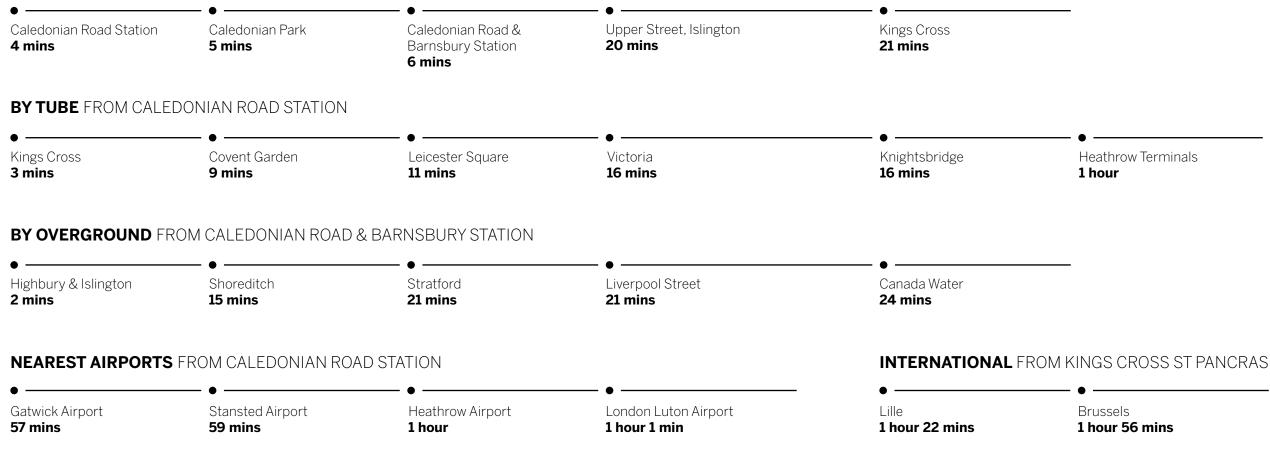

### FXCELLENT CONNECTIVITY

Take the Piccadilly line from Caledonian Road's historic red-tiled tube station to the creative hub of Covent Garden, the theatres of Leicester Square, concept stores at Knightsbridge, or onto Heathrow airport.

Tap into London's superb Overground network at 'Caledonian Road & Barnsbury' station, to reach essential London compass points like Shoreditch, Canada Water and Stratford's Olympic stadium.

### King's Cross station is just a mile away, giving unrivalled access to the Victoria, Northern, Circle, Metropolitan and Hammersmith & City lines, as well as mainline trains to Cambridge. Neighbouring St Pancras is home to Eurostar and rail services to Gatwick airport or the delights of Brighton seafront.

### WALKING FROM CALLY YARD

Paris 2 hours 16 minutes Lyon 4 Hours 41 mins