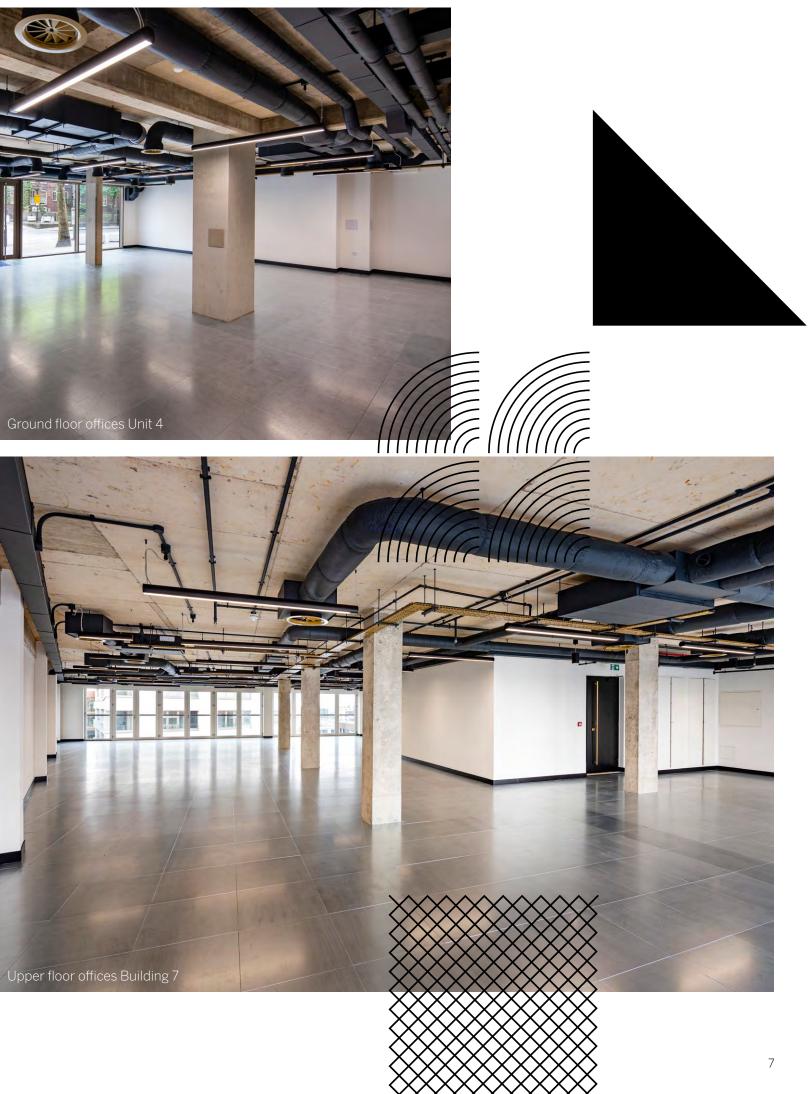

# KEY FEATURES & BENEFITS

Brand new redevelopment New Creative Business Community Underground Station within 3 minutes walk Self-contained office units in with flexible configurations Contemporary Internal specification Brand new exposed air conditioning Fully accessible metal tile raised flooring Bespoke suspended linear LED lighting Superb natural daylight throughout Exposed concrete soffits and columns Various soft-spots to enable internal staircases (if required) Self-contained WC facilities Dedicated onsite bicycle storage and shower facilities Communal onsite courtyard Major Gym facility (subject to planning)

### **Building 1**

- Unique self-contained office suite
- Brand newly developed and refurbished
- Floor to ceiling height of 5.87m in part
- New mezzanine level installed
- New metal-tile raised flooring throughout
- Superb natural daylight with floor to ceiling glazing across two elevations
- Self-contained entrance from street level
- New exposed air-conditioning system
- Self-contained WC facilities
- Fibre internet
- Modern suspended LED lighting
- Passenger lift

### **Buildings 3-6**

- Brand newly developed and refurbished office space
- New metal-tile raised flooring throughout
- Superb natural daylight with floor to ceiling glazing across the front and rear elevations
- Ground floor units to benefit from selfcontained entrance doors from both the street and into the rear landscaped courtyard
- New exposed air-conditioning system
- Generous floor to ceiling height
- Self-contained WC facilities
- Modern suspended LED lighting
- Fibre internet
- Passenger lift

### **Building 7**

- Brand newly developed and refurbished
  office building
- Newly refurbished reception lobby with direct access to a brand new communal courtyard
- Generous floor to ceiling heights
- Superb natural daylight with floor to ceiling glazing spanning two elevations
- New metal-tile raised flooring throughout
- New exposed air-conditioning system
- Fibre internet
- Self-contained WC facilities
- Modern suspended LED lighting
- 2 Passenger lifts