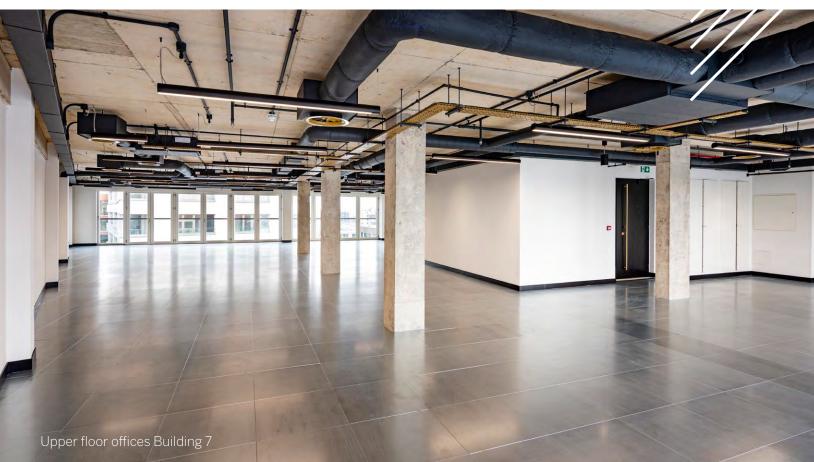

### **Building 7**

- Brand newly developed and refurbished
  office building
- Newly refurbished reception lobby with direct access to a brand new communal courtyard
- Generous floor to ceiling heights
- Superb natural daylight with floor to ceiling glazing spanning two elevations
- New metal-tile raised flooring throughout
- New exposed air-conditioning system
- Fibre internet
- Self-contained WC facilities
- Modern suspended LED lighting
- 2 Passenger lifts