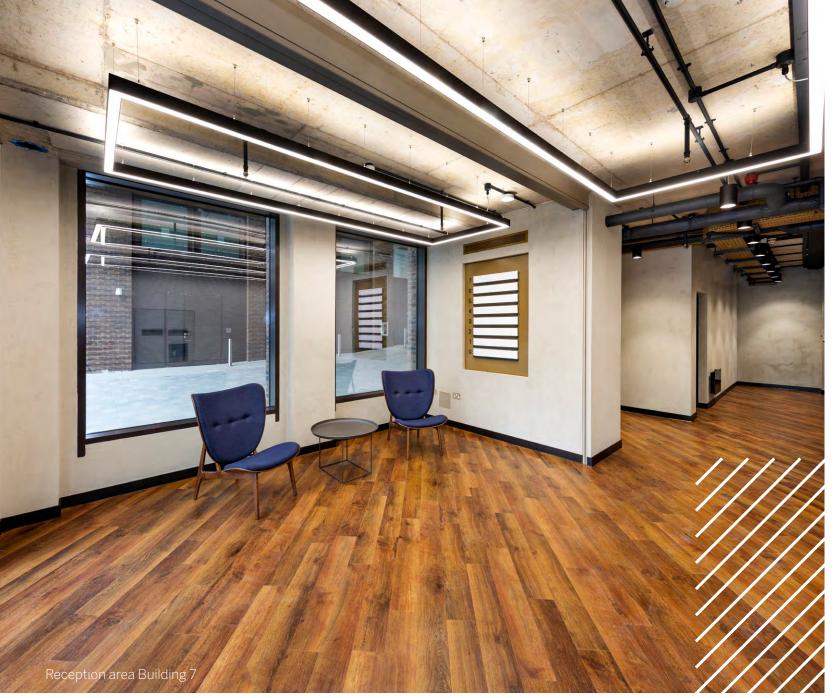

### **Building 7**

- Brand newly developed and refurbished
  office building
- Newly refurbished reception lobby with direct access to a brand new communal courtyard
- Generous floor to ceiling heights
- Superb natural daylight with floor to ceiling glazing spanning two elevations
- New metal-tile raised flooring throughout
- New exposed air-conditioning system
- Fibre internet
- Self-contained WC facilities
- Modern suspended LED lighting
- 2 Passenger lifts