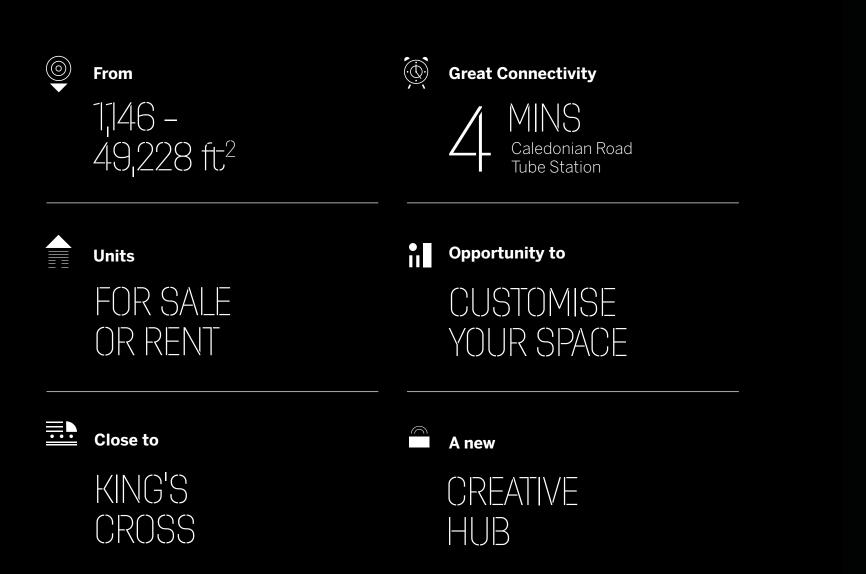

These high quality, ultra-flexible spaces can be perfectly tailored to your specific business needs. Choose a single unit or combine several into a modular design that's perfectly configured for business expansion and success. Studios are available to buy or rent now, from 1,146 - 49,228 sq ft.

The developer, London Square Works, has carefully considered the design and specification being delivered. There's a total of 49,228 ft<sup>2</sup> of Category A self-contained commercial units available to owners and investors on the ground and firsr floors. The potential for individually-tailored, stylish and designsavvy business spaces makes Cally Yard ideal for occupiers in ranging sectors including technology, branding, communications, creative industries and consultancy.