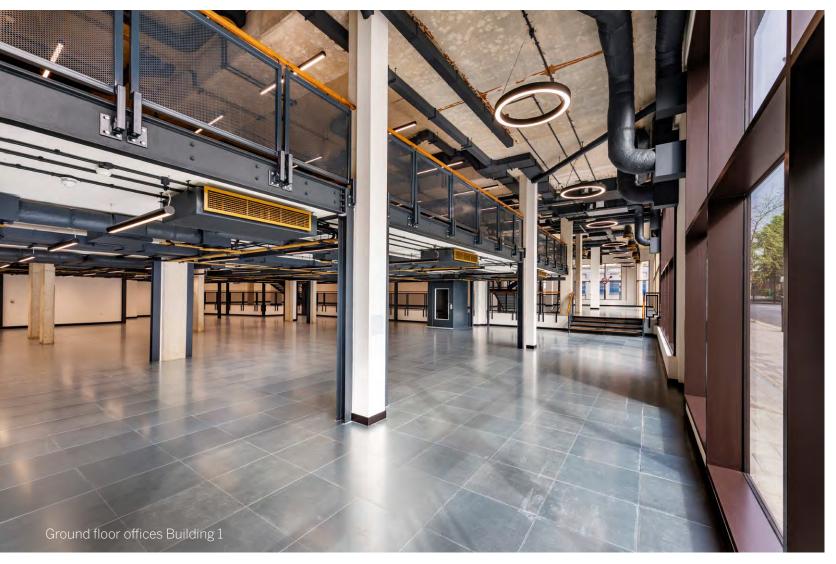

### **Building 1**

- Unique self-contained office suite
- Brand newly developed and refurbished
- Floor to ceiling height of 5.87m in part
- New mezzanine level installed
- New metal-tile raised flooring throughout
- Superb natural daylight with floor to ceiling glazing across two elevations
- Self-contained entrance from street level
- New exposed air-conditioning system
- Self-contained WC facilities
- Fibre internet
- Modern suspended LED lighting
- Passenger lift