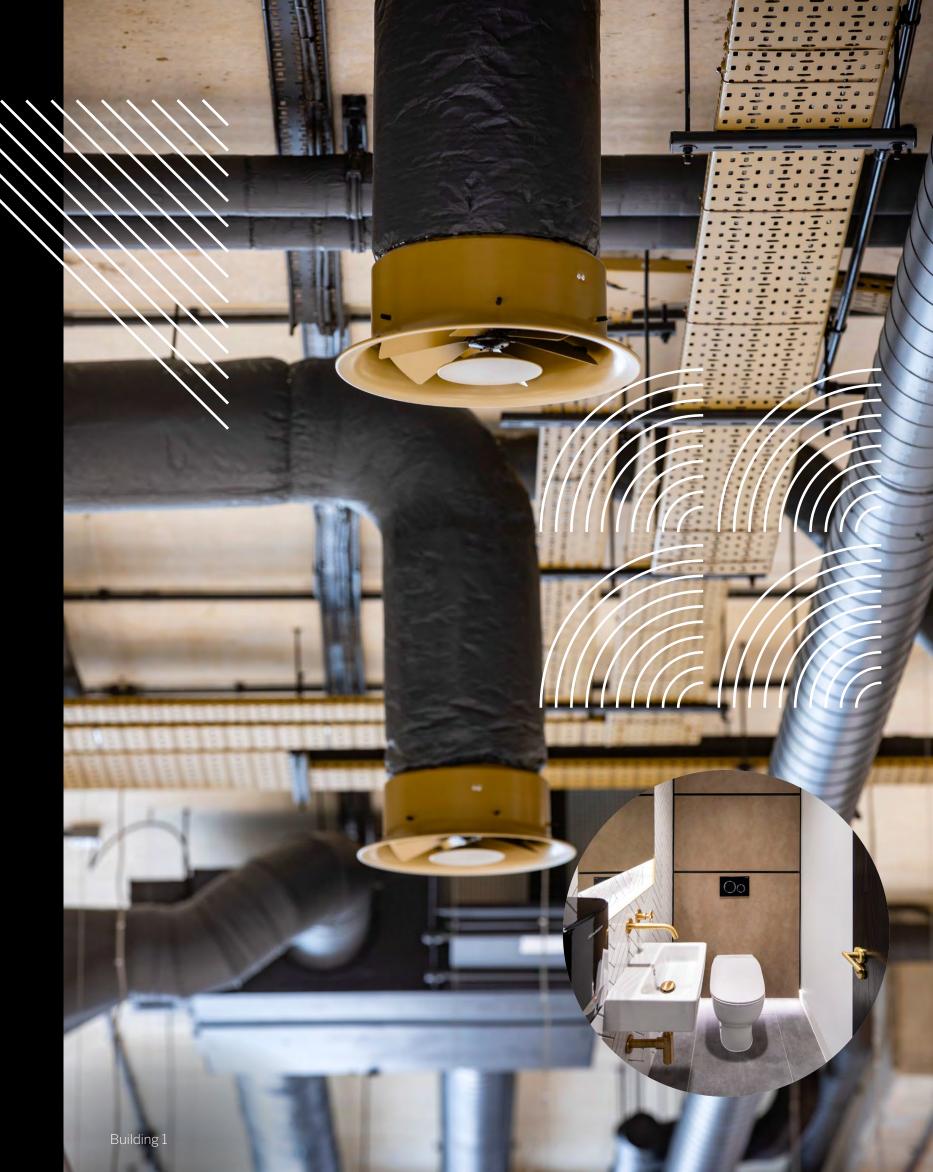

### **Building 1**

- Unique self-contained office suite
- Brand newly developed and refurbished
- Floor to ceiling height of 5.87m in part
- New mezzanine level installed
- New metal-tile raised flooring throughout
- Superb natural daylight with floor to ceiling glazing across two elevations
- Self-contained entrance from street level
- New exposed air-conditioning system
- Self-contained WC facilities
- Fibre internet
- Modern suspended LED lighting
- Passenger lift

# KEY FEATURES & BENEFITS

Brand new redevelopment New Creative Business Community Underground Station within 3 minutes walk Self-contained office units in with flexible configurations Contemporary Internal specification Brand new exposed air conditioning Fully accessible metal tile raised flooring Bespoke suspended linear LED lighting Superb natural daylight throughout Exposed concrete soffits and columns Various soft-spots to enable internal staircases (if required) Self-contained WC facilities Dedicated onsite bicycle storage and shower facilities Communal onsite courtyard Major Gym facility (subject to planning)