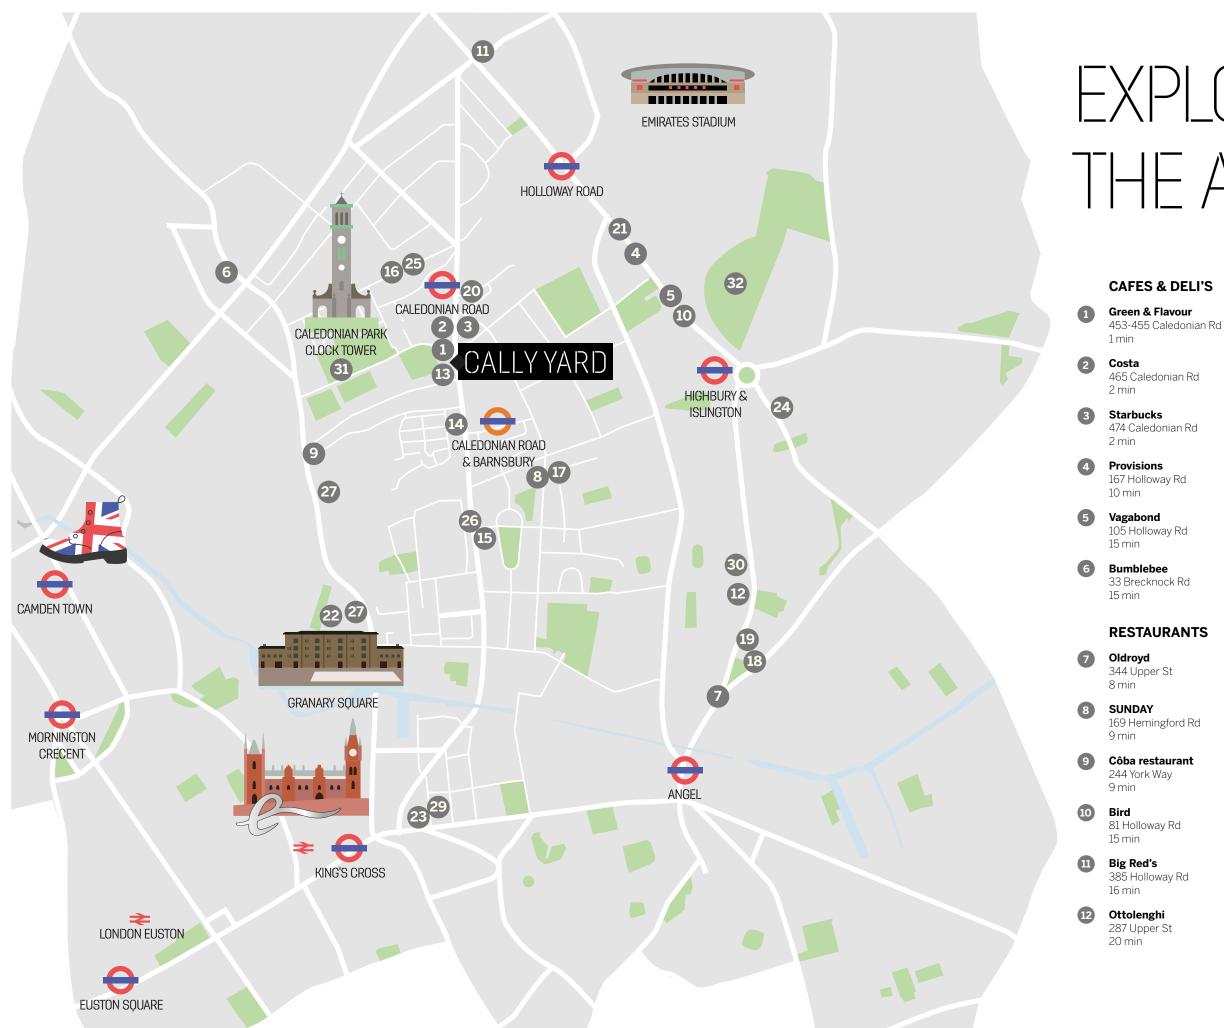

## EXPLORING THE AREA

13

14

15

16

17

18

19

20

21

22

23

#### **BARS & PUBS**

The Cally 427 Caledonian Rd 1 min

Doyle's Tavern 379 Caledonian Rd 3 min

Meltdown London 342 Caledonian Rd 7 min

The Depot 1 Carpenters Mews, North Road 8 min

Hemingford Arms 158 Hemingford Rd 9 min

- The Bar with No Name 69 Colebrooke Row 25 min
- King's Head Theatre & Pub 115 Upper St 25 min

### SHOPPING

Sainsbury's 465B Caledonian Rd 2 min

Blue 17 Vintage 162 Holloway Rd 10 min

Coal Drops Yard Stable St 19 min

Housmans Bookshop 5 Caledonian Rd 20 min

#### **CULTURE & EVENTS**

Estorick Collection of Modern Italian Art 39A Canonbury Square 7 min

Pleasance Theatre Carpenters Mews, North Road 8 min

The Cally Festival 273-285 Caledonian Rd 8 min

Everyman 14-18 Handyside St 17 min

28

24

25

26

27

Drink, Shop & Do 9 Caledonian Rd 20 min

Almeida Theatre Almeida St 20 min

### PARKS

31

Caledonian Park 87 Clock View Crescent 6 min

Highbury Fields Highbury Crescent 15 min