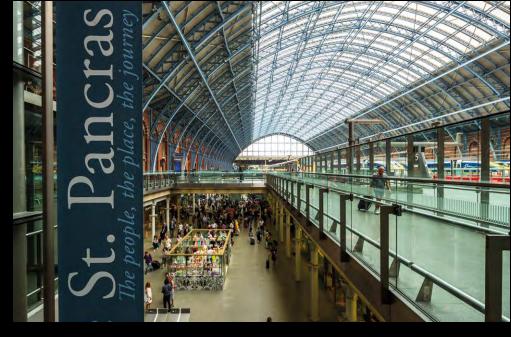

## CLOSE TO VIBRANT KINGS CROSS

Cally Yard is within the growing orbit of buzzing King's Cross, which continues to roll out its astonishing transformation from dingy railway yard to cultural hotspot.

Now home to Granary Square, Lewis Cubit Square and the soon to be completed Coal Drops Yard retail street, hot-list eateries like German Gymnasium, and artistic and musical pop-up events, King's Cross also houses the world-leading Central St Martin's arts college and British Library.

By Eurostar it's easy to hop to Paris for a lunch meeting and return to evening cocktails at the iconic St Pancras hotel.

Culture on the canal

Glorious Gilbert Scott

To Paris for lunch

Alfresco dining

CALLY YARD

### King's Cross station is just a mile away, giving unrivalled access to the Victoria, Northern, Circle, Metropolitan and Hammersmith & City lines, as well as mainline trains to Cambridge. Neighbouring St Pancras is home to Eurostar and rail services to Gatwick airport or the delights of Brighton seafront.