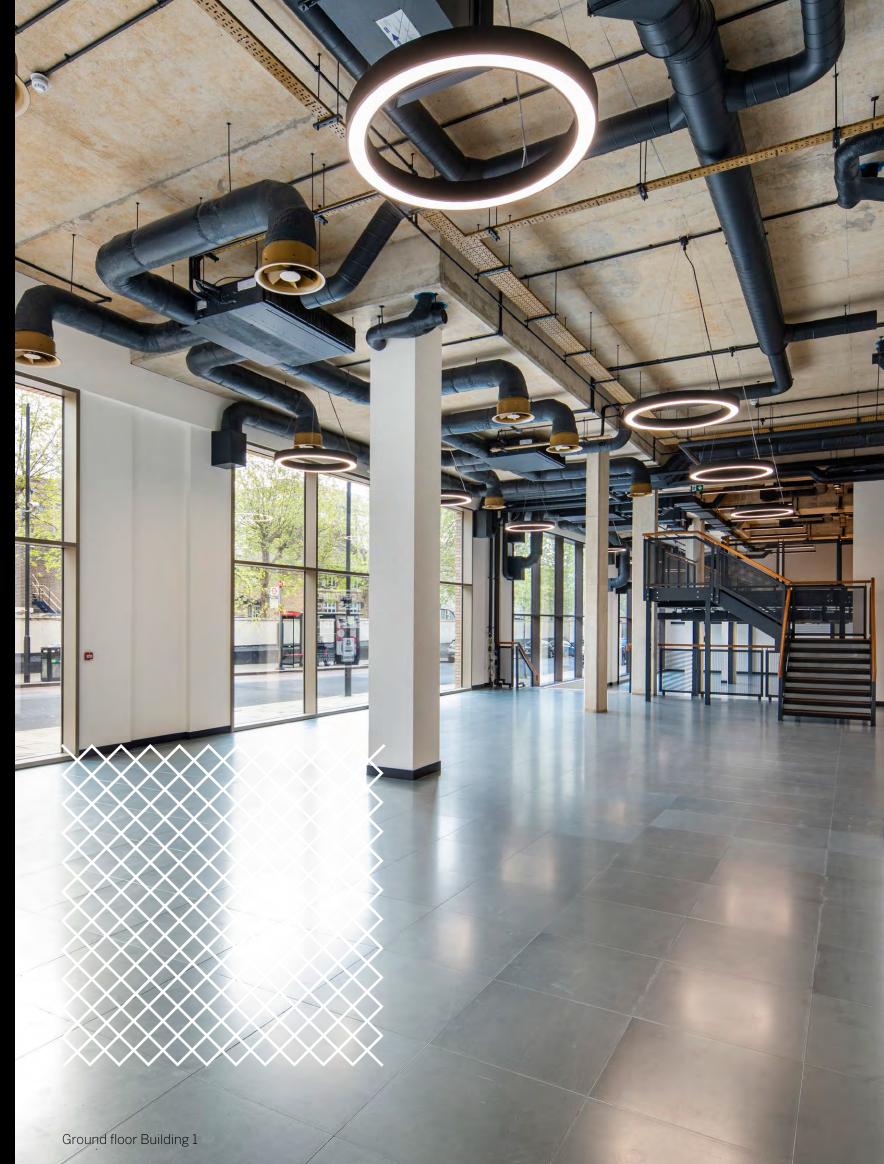

### **Building 1**

- Unique self-contained office suite
- Brand newly developed and refurbished
- Floor to ceiling height of 5.87m in part
- New mezzanine level installed
- New metal-tile raised flooring throughout
- Superb natural daylight with floor to ceiling glazing across two elevations
- Self-contained entrance from street level
- New exposed air-conditioning system
- Self-contained WC facilities
- Fibre internet
- Modern suspended LED lighting
- Passenger lift