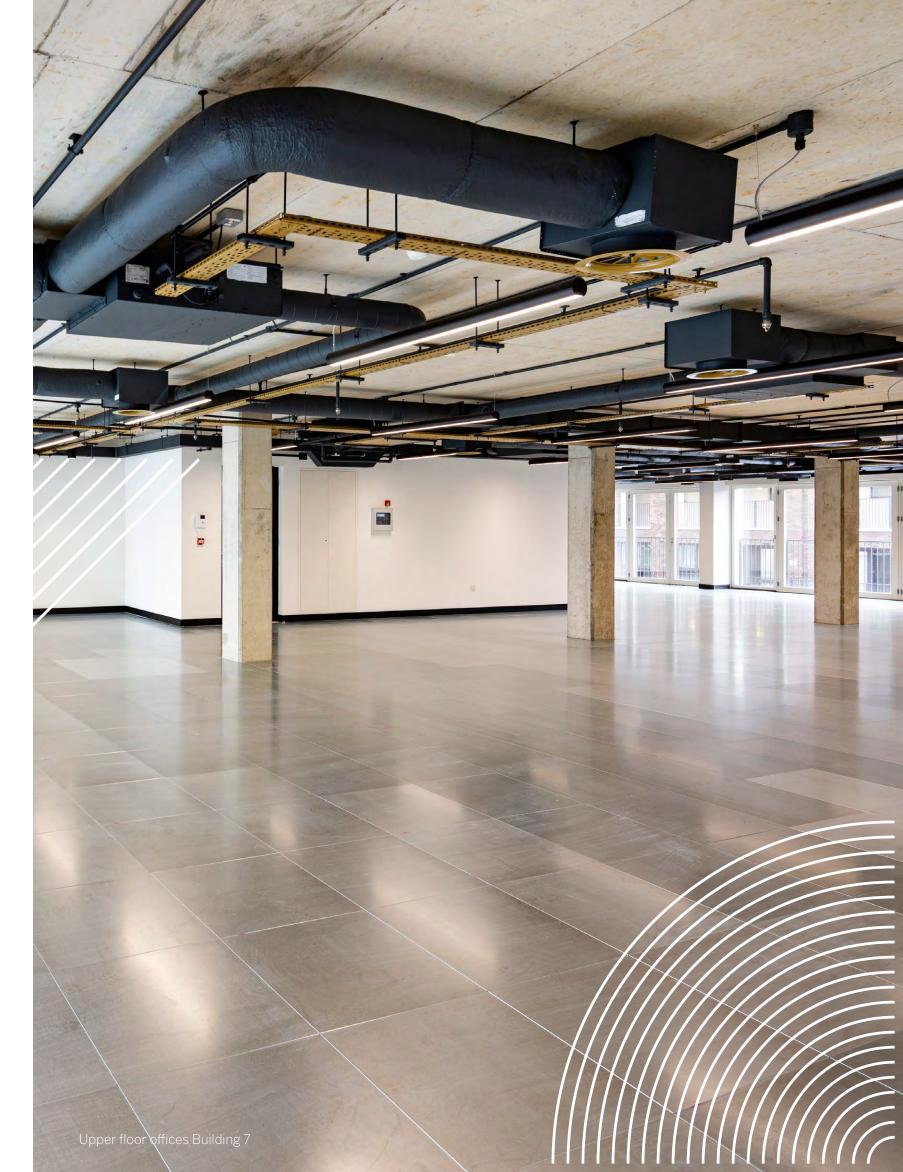

### **Building 7**

- Brand newly developed and refurbished
  office building
- Newly refurbished reception lobby with direct access to a brand new communal courtyard
- Generous floor to ceiling heights
- Superb natural daylight with floor to ceiling glazing spanning two elevations
- New metal-tile raised flooring throughout
- New exposed air-conditioning system
- Fibre internet
- Self-contained WC facilities
- Modern suspended LED lighting
- 2 Passenger lifts