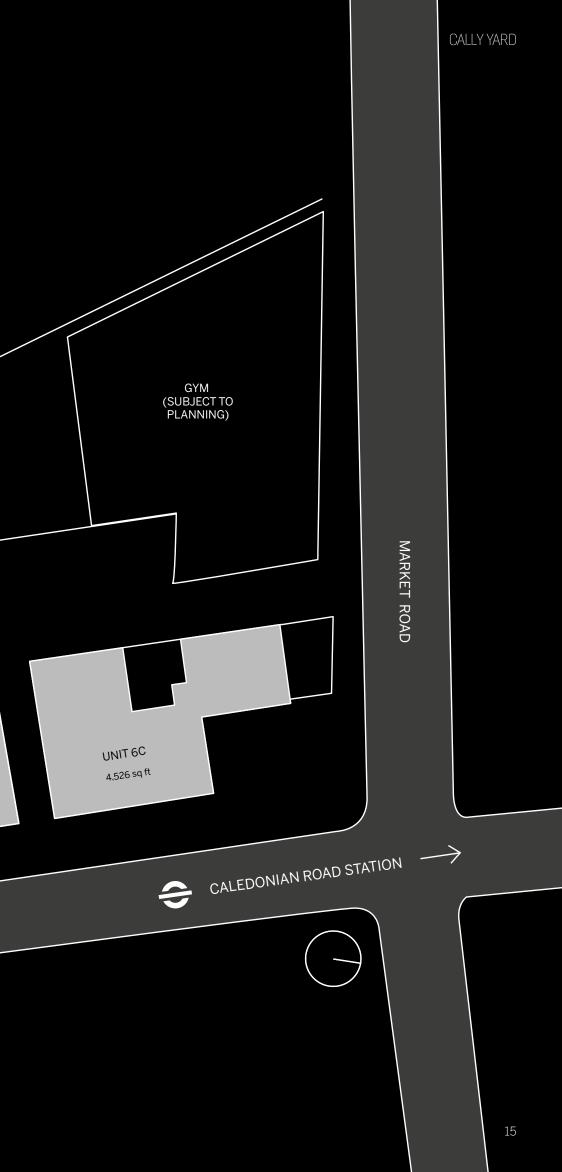

### SITE PLAN FIRST FLOOR & HIGHER LEVELS

14 units in total from 1,873 sq ft to 4,526 sq ft

UNIT 1A/UNIT 1B

Mezz

UNDER OFFER

UNIT 1C

Mezz

2,165 sq ft

A5203 – CALEDONIAN ROAD

BREWERY STREET

FLOOR 7

FLOOR 6

FLOOR 5

FLOOR 4

FLOOR 3

FLOOR 2

FLOOR 1

UNIT 5B

1,873 sq ft

UNIT 4D

SOLD

UNIT 4C

SOLD

UNIT 3C